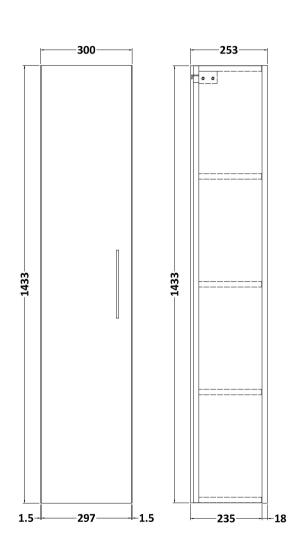

Sales Code: MOE1361 Description: Tall Wall Hung Unit Single Door

| <b>Product Dimensions</b>       |                               |
|---------------------------------|-------------------------------|
| Height (mm):                    | 1433                          |
| Width (mm):                     | 300                           |
| Depth (mm):                     | 253                           |
| Nett Weight (kg):               | 20.5                          |
| Packaging Dimensions            |                               |
| Height (mm):                    | 275                           |
| Width (mm):                     | 320                           |
| Depth (mm):                     | 1455                          |
| Gross Weight (kg):              | 21                            |
| Packaging Data                  |                               |
| Box Colour:                     | Brown Cardboard Box - Printed |
| Box Qty:                        | 0                             |
| Label Size:                     | 0 x 0                         |
| Label Colour:                   | Not Applicable                |
| Label Qty:                      | 0                             |
| <b>Outer Box Dimensions (If</b> | Applicable)                   |
| Height (mm):                    |                               |
| Width (mm):                     |                               |
| Depth (mm):                     |                               |
| Gross Weight (kg):              |                               |
| Barcode:                        | 5056462658148                 |
| <b>Product Details</b>          |                               |
| Country of Origin:              | China                         |
| Fitting Instruction:            | No                            |
| CE Certification:               | N/A                           |
| FSC Certified Materials:        | Yes                           |
| Colour:                         | Gloss Mid Grey                |
| Construction Method:            | Cam & Wood Dowel              |
| Construction Type:              | Rigid                         |
| Cabinet Finish:                 | MFC Painted Gloss             |
| Fascia Finish:                  | Mdf Painted Gloss             |
| Cabinet Thickness (mm):         | 16                            |
| Fascia Thickness (mm):          | 18                            |
| Drawer Included:                | No                            |
| Drawer Type:                    | Not Applicable                |
| No of Shelves:                  | 3                             |
| Hinge Type:                     | 95 Degree Clip-On Soft Close  |
| Hinge Included:                 | Yes, Supplied                 |
| Adjustable Legs:                | No, Not Required              |
| Fixings Included:               | Yes                           |
| Handle Style:                   | Contemporary                  |
| Waste Shroud:                   | Not Applicable                |
| Handle Included:                | Yes, Supplied                 |
| Handle Type:                    | D-Shape                       |
|                                 |                               |