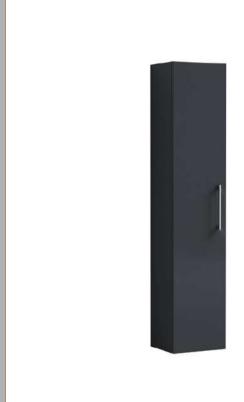

Sales Code: MOE1461 Description: Tall Wall Hung Unit Single Door

| <b>Product Dimensions</b>            |                               |
|--------------------------------------|-------------------------------|
| Height (mm):                         | 1433                          |
| Width (mm):                          | 300                           |
| Depth (mm):                          | 253                           |
| Nett Weight (kg):                    | 20.5                          |
| Packaging Dimensions                 |                               |
| Height (mm):                         | 275                           |
| Width (mm):                          | 320                           |
| Depth (mm):                          | 1455                          |
| Gross Weight (kg):                   | 21                            |
| Packaging Data                       |                               |
| Box Colour:                          | Brown Cardboard Box - Printed |
| Box Qty:                             | 0                             |
| Label Size:                          | 0 x 0                         |
| Label Colour:                        | White Label                   |
| Label Qty:                           | 0                             |
| <b>Outer Box Dimensions (If Appl</b> | icable)                       |
| Height (mm):                         |                               |
| Width (mm):                          |                               |
| Depth (mm):                          |                               |
| Gross Weight (kg):                   |                               |
| Barcode:                             | 5056678402849                 |
| Product Details                      |                               |
| Country of Origin:                   | China                         |
| Fitting Instruction:                 | Yes                           |
| CE & UKCA:                           | N/A                           |
| FSC Certified Materials:             | Yes                           |
| Colour:                              | Satin Anthracite              |
| Construction Method:                 | Cam & Wood Dowel              |
| Construction Type:                   | Rigid                         |
| Cabinet Finish:                      | MFC Painted Matt              |
| Fascia Finish:                       | Mdf Painted Matt              |
| Cabinet Thickness (mm):              | 16                            |
| Fascia Thickness (mm):               | 18                            |
| Drawer Included:                     | No                            |
| Drawer Type:                         | Not Applicable                |
| No of Shelves:                       | 3                             |
| Hinge Type:                          | 95 Degree Soft Close          |
| Hinge Included:                      | Yes, Supplied                 |
| Adjustable Legs:                     | No, Not Required              |
| Fixings Included:                    | Yes                           |
| Handle Style:                        | Contemporary                  |
| Waste Shroud:                        | Not Applicable                |
| Handle Included:                     | Yes, Supplied                 |
| Handle Type:                         | D-Shape                       |