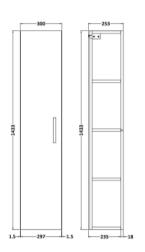

Sales Code: MOE1461 Description: Tall Wall Hung Unit Single Door

| <b>Product Dimensions</b>            |                               |
|--------------------------------------|-------------------------------|
| Height (mm):                         | 1433                          |
| Width (mm):                          | 300                           |
| Depth (mm):                          | 253                           |
| Nett Weight (kg):                    | 20.5                          |
| Packaging Dimensions                 |                               |
| Height (mm):                         | 275                           |
| Width (mm):                          | 320                           |
| Depth (mm):                          | 1455                          |
| Gross Weight (kg):                   | 21                            |
| Packaging Data                       |                               |
| Box Colour:                          | Brown Cardboard Box - Printed |
| Box Qty:                             | 0                             |
| Label Size:                          | 0 x 0                         |
| Label Colour:                        | White Label                   |
| Label Qty:                           | 0                             |
| <b>Outer Box Dimensions (If Appl</b> | icable)                       |
| Height (mm):                         |                               |
| Width (mm):                          |                               |
| Depth (mm):                          |                               |
| Gross Weight (kg):                   |                               |
| Barcode:                             | 5056678402849                 |
| Product Details                      |                               |
| Country of Origin:                   | China                         |
| Fitting Instruction:                 | Yes                           |
| CE & UKCA:                           | N/A                           |
| FSC Certified Materials:             | Yes                           |
| Colour:                              | Satin Anthracite              |
| Construction Method:                 | Cam & Wood Dowel              |
| Construction Type:                   | Rigid                         |
| Cabinet Finish:                      | MFC Painted Matt              |
| Fascia Finish:                       | Mdf Painted Matt              |
| Cabinet Thickness (mm):              | 16                            |
| Fascia Thickness (mm):               | 18                            |
| Drawer Included:                     | No                            |
| Drawer Type:                         | Not Applicable                |
| No of Shelves:                       | 3                             |
| Hinge Type:                          | 95 Degree Soft Close          |
| Hinge Included:                      | Yes, Supplied                 |
| Adjustable Legs:                     | No, Not Required              |
| Fixings Included:                    | Yes                           |
| Handle Style:                        | Contemporary                  |
| Waste Shroud:                        | Not Applicable                |
| Handle Included:                     | Yes, Supplied                 |
| Handle Type:                         | D-Shape                       |