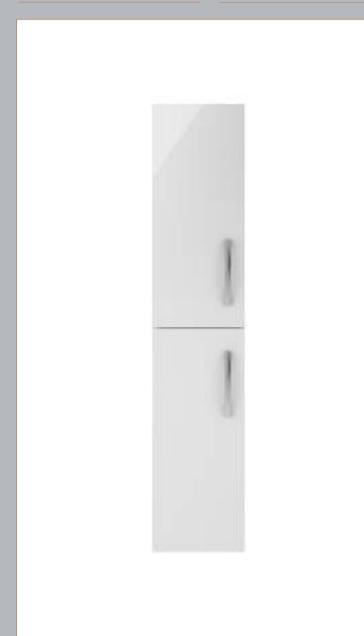

Sales Code: MOE162 Description: Tall Wall Hung Unit 2-Door

| Product Dimensions             |                               |
|--------------------------------|-------------------------------|
| Height (mm):                   | 1433                          |
| Width (mm):                    | 300                           |
| Depth (mm):                    | 253                           |
| Nett Weight (kg):              | 20.5                          |
| Packaging Dimensions           |                               |
| Height (mm):                   | 275                           |
| Width (mm):                    | 320                           |
| Depth (mm):                    | 1455                          |
| Gross Weight (kg):             | 21                            |
| Packaging Data                 |                               |
| Box Colour:                    | Brown Cardboard Box - Printed |
| Box Qty:                       | 0                             |
| Label Size:                    | 0 x 0                         |
| Label Colour:                  | White Label                   |
|                                | 2                             |
| Label Qty:                     |                               |
| Outer Box Dimensions (If A     | Applicable)                   |
| Height (mm):                   |                               |
| Width (mm):                    |                               |
| Depth (mm):                    |                               |
| Gross Weight (kg):             |                               |
| Barcode:                       | 5055275880821                 |
| Product Details                |                               |
| Country of Origin:             | China                         |
| Fitting Instruction:           | No                            |
| CE Certification:              | N/A                           |
| FSC Certified Materials:       | Yes                           |
| Colour:                        | Gloss White                   |
| Construction Method:           | Cam & Wood Dowel              |
| Construction Type:             | Rigid                         |
| Cabinet Finish:                | MFC Painted Gloss             |
| Fascia Finish:                 | Mdf Painted Gloss             |
| Cabinet Thickness (mm):        | 16                            |
| Fascia Thickness (mm):         | 18                            |
| Drawer Included:               | No                            |
| Drawer Type:                   | Not Applicable                |
| No of Shelves:                 | 2                             |
| Hinge Type:                    | 95 Degree Clip-On Soft Close  |
| Hinge Included:                | Yes, Supplied                 |
| Adjustable Legs:               | No, Not Required              |
| Fixings Included:              | Yes                           |
|                                | * .                           |
| Handle Style:                  | Contemporary                  |
| Handle Style:<br>Waste Shroud: | Contemporary  Not Applicable  |
|                                | Not Applicable Yes, Supplied  |