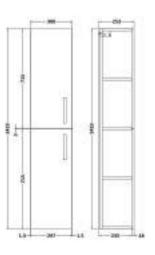

Sales Code: MOE162 Description: Tall Wall Hung Unit 2-Door

| Product Dimensions             |                               |
|--------------------------------|-------------------------------|
| Height (mm):                   | 1433                          |
| Width (mm):                    | 300                           |
| Depth (mm):                    | 253                           |
| Nett Weight (kg):              | 20.5                          |
| Packaging Dimensions           |                               |
| Height (mm):                   | 275                           |
| Width (mm):                    | 320                           |
| Depth (mm):                    | 1455                          |
| Gross Weight (kg):             | 21                            |
| Packaging Data                 |                               |
| Box Colour:                    | Brown Cardboard Box - Printed |
| Box Qty:                       | 0                             |
| Label Size:                    | 0 x 0                         |
| Label Colour:                  | White Label                   |
|                                | 2                             |
| Label Qty:                     |                               |
| Outer Box Dimensions (If A     | Applicable)                   |
| Height (mm):                   |                               |
| Width (mm):                    |                               |
| Depth (mm):                    |                               |
| Gross Weight (kg):             |                               |
| Barcode:                       | 5055275880821                 |
| Product Details                |                               |
| Country of Origin:             | China                         |
| Fitting Instruction:           | No                            |
| CE Certification:              | N/A                           |
| FSC Certified Materials:       | Yes                           |
| Colour:                        | Gloss White                   |
| Construction Method:           | Cam & Wood Dowel              |
| Construction Type:             | Rigid                         |
| Cabinet Finish:                | MFC Painted Gloss             |
| Fascia Finish:                 | Mdf Painted Gloss             |
| Cabinet Thickness (mm):        | 16                            |
| Fascia Thickness (mm):         | 18                            |
| Drawer Included:               | No                            |
| Drawer Type:                   | Not Applicable                |
| No of Shelves:                 | 2                             |
| Hinge Type:                    | 95 Degree Clip-On Soft Close  |
| Hinge Included:                | Yes, Supplied                 |
| Adjustable Legs:               | No, Not Required              |
| Fixings Included:              | Yes                           |
|                                | * .                           |
| Handle Style:                  | Contemporary                  |
| Handle Style:<br>Waste Shroud: | Contemporary  Not Applicable  |
|                                | Not Applicable Yes, Supplied  |