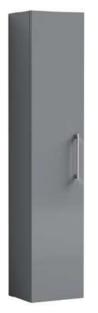

ROXOR

Sales Code: MOE2261

Description: Tall Wall Hung Unit Single Door

| Product Dimensions         |                               |
|----------------------------|-------------------------------|
| Height (mm):               | 1433                          |
| Width (mm):                | 300                           |
| Depth (mm):                | 253                           |
| Nett Weight (kg):          | 20.5                          |
| Packaging Dimensions       |                               |
| Height (mm):               | 275                           |
| Width (mm):                | 320                           |
| Depth (mm):                | 1455                          |
| Gross Weight (kg):         | 21                            |
| Packaging Data             |                               |
| Box Colour:                | Brown Cardboard Box - Printed |
| Box Qty:                   | 0                             |
| Label Size:                | 0 x 0                         |
| Label Colour:              | White Label                   |
| Label Qty:                 | 0                             |
| Outer Box Dimensions (If A | Applicable)                   |
| Height (mm):               | -F. F                         |
| Width (mm):                |                               |
| Depth (mm):                |                               |
| Gross Weight (kg):         |                               |
| Barcode:                   | 5056678406083                 |
| Product Details            |                               |
| Country of Origin:         | China                         |
| Fitting Instruction:       | Yes                           |
| CE & UKCA:                 | N/A                           |
| FSC Certified Materials:   | Yes                           |
| Colour:                    | Satin Grey                    |
| Construction Method:       | Cam & Wood Dowel              |
| Construction Type:         | Rigid                         |
| Cabinet Finish:            | MFC Painted Matt              |
| Fascia Finish:             | Mdf Painted Matt              |
| Cabinet Thickness (mm):    | 16                            |
| Fascia Thickness (mm):     | 18                            |
| Drawer Included:           | No                            |
| Drawer Type:               | Not Applicable                |
| No of Shelves:             | 3                             |
| Hinge Type:                | 95 Degree Soft Close          |
| Hinge Included:            | Yes, Supplied                 |
| Adjustable Legs:           | No, Not Required              |
| Fixings Included:          | Yes                           |
| Handle Style:              | Contemporary                  |
| Waste Shroud:              | Not Applicable                |
| Handle Included:           | Yes, Supplied                 |
| Handle Type:               | D-Shape                       |