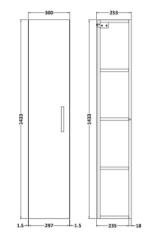

ROXOR

Sales Code: MOE2261

Description: Tall Wall Hung Unit Single Door

| Product Dimensions         |                               |
|----------------------------|-------------------------------|
| Height (mm):               | 1433                          |
| Width (mm):                | 300                           |
| Depth (mm):                | 253                           |
| Nett Weight (kg):          | 20.5                          |
| Packaging Dimensions       |                               |
| Height (mm):               | 275                           |
| Width (mm):                | 320                           |
| Depth (mm):                | 1455                          |
| Gross Weight (kg):         | 21                            |
| Packaging Data             |                               |
| Box Colour:                | Brown Cardboard Box - Printed |
| Box Qty:                   | 0                             |
| Label Size:                | 0 x 0                         |
| Label Colour:              | White Label                   |
| Label Qty:                 | 0                             |
| Outer Box Dimensions (If A | Applicable)                   |
| Height (mm):               | -F. F                         |
| Width (mm):                |                               |
| Depth (mm):                |                               |
| Gross Weight (kg):         |                               |
| Barcode:                   | 5056678406083                 |
| Product Details            |                               |
| Country of Origin:         | China                         |
| Fitting Instruction:       | Yes                           |
| CE & UKCA:                 | N/A                           |
| FSC Certified Materials:   | Yes                           |
| Colour:                    | Satin Grey                    |
| Construction Method:       | Cam & Wood Dowel              |
| Construction Type:         | Rigid                         |
| Cabinet Finish:            | MFC Painted Matt              |
| Fascia Finish:             | Mdf Painted Matt              |
| Cabinet Thickness (mm):    | 16                            |
| Fascia Thickness (mm):     | 18                            |
| Drawer Included:           | No                            |
| Drawer Type:               | Not Applicable                |
| No of Shelves:             | 3                             |
| Hinge Type:                | 95 Degree Soft Close          |
| Hinge Included:            | Yes, Supplied                 |
| Adjustable Legs:           | No, Not Required              |
| Fixings Included:          | Yes                           |
| Handle Style:              | Contemporary                  |
| Waste Shroud:              | Not Applicable                |
| Handle Included:           | Yes, Supplied                 |
| Handle Type:               | D-Shape                       |