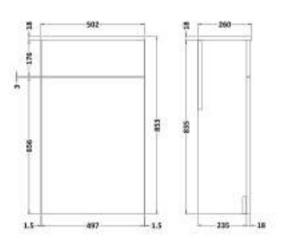

Sales Code: MOE442 Description: 500 W.C. Unit

| <b>Product Dimensions</b>       |                     |  |
|---------------------------------|---------------------|--|
| Height (mm):                    | 853                 |  |
| Width (mm):                     | 500                 |  |
| Depth (mm):                     | 235                 |  |
| Nett Weight (kg):               | 11                  |  |
| <b>Packaging Dimensions</b>     |                     |  |
| Height (mm):                    | 875                 |  |
| Width (mm):                     | 522                 |  |
| Depth (mm):                     | 280                 |  |
| Gross Weight (kg):              | 11.5                |  |
| Packaging Data                  |                     |  |
| Box Colour:                     | Brown Cardboard Box |  |
| Box Qty:                        | 1                   |  |
| Label Size:                     | 100 x 50            |  |
| Label Colour:                   | White Label         |  |
| Label Qty:                      | 2                   |  |
| <b>Outer Box Dimensions (If</b> | Applicable)         |  |
| Height (mm):                    |                     |  |
| Width (mm):                     |                     |  |
| Depth (mm):                     |                     |  |
| Gross Weight (kg):              |                     |  |
| Barcode:                        | 5056211848042       |  |
| <b>Product Details</b>          |                     |  |
| Country of Origin:              | China               |  |
| Fitting Instruction:            | No                  |  |
| CE Certification:               | N/A                 |  |
| FSC Certified Materials:        | Yes                 |  |
| Colour:                         | Gloss Grey Mist     |  |
| Construction Method:            | Cam & Wood Dowel    |  |
| Construction Type:              | Rigid               |  |
| Cabinet Finish:                 | MFC Gloss           |  |
| Fascia Finish:                  | MFC Gloss           |  |
| Cabinet Thickness (mm):         | 18                  |  |
| Fascia Thickness (mm):          | 18                  |  |
| Drawer Included:                | No                  |  |
| Drawer Type:                    | Not Applicable      |  |
| No of Shelves:                  | Not Applicable      |  |
| Hinge Type:                     | Not Applicable      |  |
| Hinge Included:                 | Not Applicable      |  |
| Adjustable Legs:                | No, Not Required    |  |
| Fixings Included:               | Yes                 |  |
| Handle Style:                   | Not Applicable      |  |
| Waste Shroud:                   | Not Applicable      |  |
| Handle Included:                | Not Applicable      |  |
| Handle Type:                    | Not Applicable      |  |