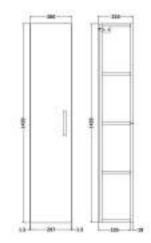

ROXOR

Sales Code: MOE461

**Description:** Tall Wall Hung Unit Single Door

| Product Dimensions       |                              |
|--------------------------|------------------------------|
| Height (mm):             | 1433                         |
| Width (mm):              | 300                          |
| Depth (mm):              | 235                          |
| Nett Weight (kg):        | 20.5                         |
| Packaging Dimensions     |                              |
| Height (mm):             | 1455                         |
| Width (mm):              | 320                          |
| Depth (mm):              | 275                          |
| Gross Weight (kg):       | 21                           |
| Packaging Data           |                              |
| Box Colour:              | Brown Cardboard Box          |
| Box Qty:                 | 1                            |
| Label Size:              | 100 x 50                     |
| Label Colour:            | White Label                  |
| Label Qty:               | 2                            |
| Outer Box Dimensions (If | Applicable)                  |
| Height (mm):             | · · · · · ·                  |
| Width (mm):              |                              |
| Depth (mm):              |                              |
| Gross Weight (kg):       |                              |
| Barcode:                 | 5056211848059                |
| Product Details          |                              |
| Country of Origin:       | China                        |
| Fitting Instruction:     | No                           |
| CE Certification:        | N/A                          |
| FSC Certified Materials: | Yes                          |
| Colour:                  | Gloss Grey Mist              |
| Construction Method:     | Cam & Wood Dowel             |
| Construction Type:       | Rigid                        |
| Cabinet Finish:          | MFC Painted Gloss            |
| Fascia Finish:           | Mdf Painted Gloss            |
| Cabinet Thickness (mm):  | 16                           |
| Fascia Thickness (mm):   | 18                           |
| Drawer Included:         | No                           |
| Drawer Type:             | Not Applicable               |
| No of Shelves:           | 2                            |
| Hinge Type:              | 95 Degree Clip-On Soft Close |
| Hinge Included:          | Yes, Supplied                |
| Adjustable Legs:         | No, Not Required             |
| Fixings Included:        | Yes                          |
| Handle Style:            | Contemporary                 |
| Waste Shroud:            | Not Applicable               |
| Handle Included:         | Yes, Supplied                |
| Handle Type:             | Strap                        |