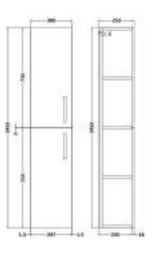

Sales Code: MOE462 Description: Tall Wall Hung Unit 2-Door

| Product Dimensions                  |                              |
|-------------------------------------|------------------------------|
|                                     | 1422                         |
| Height (mm):                        | 1433                         |
| Width (mm):                         | 300                          |
| Depth (mm):                         | 235                          |
| Nett Weight (kg):                   | 20.5                         |
| Packaging Dimensions                |                              |
| Height (mm):                        | 1455                         |
| Width (mm):                         | 320                          |
| Depth (mm):                         | 275                          |
| Gross Weight (kg):                  | 21                           |
| Packaging Data                      |                              |
| Box Colour:                         | Brown Cardboard Box          |
| Box Qty:                            | 1                            |
| Label Size:                         | 100 x 50                     |
| Label Colour:                       | White Label                  |
| Label Qty:                          | 2                            |
| <b>Outer Box Dimensions (If App</b> | licable)                     |
| Height (mm):                        |                              |
| Width (mm):                         |                              |
| Depth (mm):                         |                              |
| Gross Weight (kg):                  |                              |
| Barcode:                            | 5056211848066                |
| Product Details                     |                              |
| Country of Origin:                  | China                        |
| Fitting Instruction:                | No                           |
| CE Certification:                   | N/A                          |
| FSC Certified Materials:            | Yes                          |
| Colour:                             | Gloss Grey Mist              |
| Construction Method:                | Cam & Wood Dowel             |
| Construction Type:                  | Rigid                        |
| Cabinet Finish:                     | MFC Painted Gloss            |
| Fascia Finish:                      | Mdf Painted Gloss            |
| Cabinet Thickness (mm):             | 16                           |
| Fascia Thickness (mm):              | 18                           |
| Drawer Included:                    | No                           |
| Drawer Type:                        | Not Applicable               |
| No of Shelves:                      | 2                            |
| Hinge Type:                         | 95 Degree Clip-On Soft Close |
| Hinge Included:                     | Yes, Supplied                |
| Adjustable Legs:                    | No, Not Required             |
| Fixings Included:                   | Yes                          |
| Handle Style:                       | Contemporary                 |
| Waste Shroud:                       | Not Applicable               |
| Handle Included:                    | Yes, Supplied                |
| Handle Type:                        | Strap                        |
|                                     |                              |