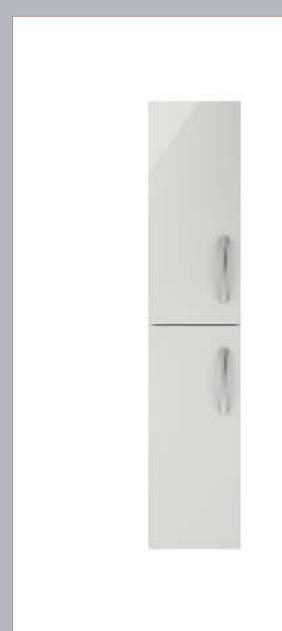

Sales Code: MOE462 Description: Tall Wall Hung Unit 2-Door

| Product Dimensions                  |                              |
|-------------------------------------|------------------------------|
|                                     | 1422                         |
| Height (mm):                        | 1433                         |
| Width (mm):                         | 300                          |
| Depth (mm):                         | 235                          |
| Nett Weight (kg):                   | 20.5                         |
| Packaging Dimensions                |                              |
| Height (mm):                        | 1455                         |
| Width (mm):                         | 320                          |
| Depth (mm):                         | 275                          |
| Gross Weight (kg):                  | 21                           |
| Packaging Data                      |                              |
| Box Colour:                         | Brown Cardboard Box          |
| Box Qty:                            | 1                            |
| Label Size:                         | 100 x 50                     |
| Label Colour:                       | White Label                  |
| Label Qty:                          | 2                            |
| <b>Outer Box Dimensions (If App</b> | licable)                     |
| Height (mm):                        |                              |
| Width (mm):                         |                              |
| Depth (mm):                         |                              |
| Gross Weight (kg):                  |                              |
| Barcode:                            | 5056211848066                |
| Product Details                     |                              |
| Country of Origin:                  | China                        |
| Fitting Instruction:                | No                           |
| CE Certification:                   | N/A                          |
| FSC Certified Materials:            | Yes                          |
| Colour:                             | Gloss Grey Mist              |
| Construction Method:                | Cam & Wood Dowel             |
| Construction Type:                  | Rigid                        |
| Cabinet Finish:                     | MFC Painted Gloss            |
| Fascia Finish:                      | Mdf Painted Gloss            |
| Cabinet Thickness (mm):             | 16                           |
| Fascia Thickness (mm):              | 18                           |
| Drawer Included:                    | No                           |
| Drawer Type:                        | Not Applicable               |
| No of Shelves:                      | 2                            |
| Hinge Type:                         | 95 Degree Clip-On Soft Close |
| Hinge Included:                     | Yes, Supplied                |
| Adjustable Legs:                    | No, Not Required             |
| Fixings Included:                   | Yes                          |
| Handle Style:                       | Contemporary                 |
| Waste Shroud:                       | Not Applicable               |
| Handle Included:                    | Yes, Supplied                |
| Handle Type:                        | Strap                        |
|                                     |                              |