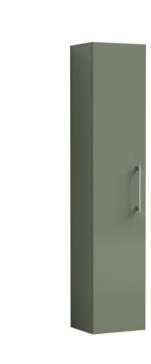

Sales Code: MOE861 Description: Tall Wall Hung Unit Single Door

| <b>Product Dimensions</b>  |                               |
|----------------------------|-------------------------------|
| Height (mm):               | 1433                          |
| Width (mm):                | 300                           |
| Depth (mm):                | 253                           |
| Nett Weight (kg):          | 20.5                          |
| Packaging Dimensions       |                               |
| Height (mm):               | 275                           |
| Width (mm):                | 320                           |
| Depth (mm):                | 1455                          |
| Gross Weight (kg):         | 21                            |
| Packaging Data             |                               |
| Box Colour:                | Brown Cardboard Box - Printed |
| Box Qty:                   | 0                             |
| Label Size:                | 0 x 0                         |
| Label Colour:              | White Label                   |
| Label Qty:                 | 2                             |
| Outer Box Dimensions (If A | Applicable)                   |
| Height (mm):               | Tr                            |
| Width (mm):                |                               |
| Depth (mm):                |                               |
| Gross Weight (kg):         |                               |
| Barcode:                   | 5056462658155                 |
| Product Details            |                               |
| Country of Origin:         | China                         |
| Fitting Instruction:       | No                            |
| CE Certification:          | N/A                           |
| FSC Certified Materials:   | Yes                           |
| Colour:                    | Satin Reed Green              |
| Construction Method:       | Cam & Wood Dowel              |
| Construction Type:         | Rigid                         |
| Cabinet Finish:            | MFC Painted Matt              |
| Fascia Finish:             | Mdf Painted Matt              |
| Cabinet Thickness (mm):    | 16                            |
| Fascia Thickness (mm):     | 18                            |
| Drawer Included:           | No                            |
| Drawer Type:               | Not Applicable                |
| No of Shelves:             | 3                             |
| Hinge Type:                | 95 Degree Soft Close          |
| Hinge Included:            | Yes, Supplied                 |
| Adjustable Legs:           | No, Not Required              |
| Fixings Included:          | Yes                           |
| Handle Style:              | Contemporary                  |
| Waste Shroud:              | Not Applicable                |
| Handle Included:           | Yes, Supplied                 |
| Handle Type:               | D-Shape                       |
|                            |                               |