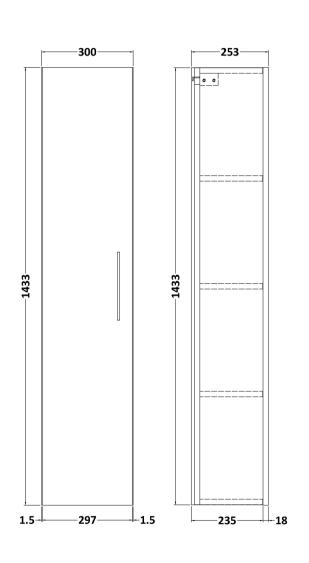

Sales Code: MOE861 Description: Tall Wall Hung Unit Single Door

| <b>Product Dimensions</b>  |                               |
|----------------------------|-------------------------------|
| Height (mm):               | 1433                          |
| Width (mm):                | 300                           |
| Depth (mm):                | 253                           |
| Nett Weight (kg):          | 20.5                          |
| Packaging Dimensions       |                               |
| Height (mm):               | 275                           |
| Width (mm):                | 320                           |
| Depth (mm):                | 1455                          |
| Gross Weight (kg):         | 21                            |
| Packaging Data             |                               |
| Box Colour:                | Brown Cardboard Box - Printed |
| Box Qty:                   | 0                             |
| Label Size:                | 0 x 0                         |
| Label Colour:              | White Label                   |
| Label Qty:                 | 2                             |
| Outer Box Dimensions (If A | Applicable)                   |
| Height (mm):               | Tr                            |
| Width (mm):                |                               |
| Depth (mm):                |                               |
| Gross Weight (kg):         |                               |
| Barcode:                   | 5056462658155                 |
| Product Details            |                               |
| Country of Origin:         | China                         |
| Fitting Instruction:       | No                            |
| CE Certification:          | N/A                           |
| FSC Certified Materials:   | Yes                           |
| Colour:                    | Satin Reed Green              |
| Construction Method:       | Cam & Wood Dowel              |
| Construction Type:         | Rigid                         |
| Cabinet Finish:            | MFC Painted Matt              |
| Fascia Finish:             | Mdf Painted Matt              |
| Cabinet Thickness (mm):    | 16                            |
| Fascia Thickness (mm):     | 18                            |
| Drawer Included:           | No                            |
| Drawer Type:               | Not Applicable                |
| No of Shelves:             | 3                             |
| Hinge Type:                | 95 Degree Soft Close          |
| Hinge Included:            | Yes, Supplied                 |
| Adjustable Legs:           | No, Not Required              |
| Fixings Included:          | Yes                           |
| Handle Style:              | Contemporary                  |
| Waste Shroud:              | Not Applicable                |
| Handle Included:           | Yes, Supplied                 |
| Handle Type:               | D-Shape                       |
|                            |                               |