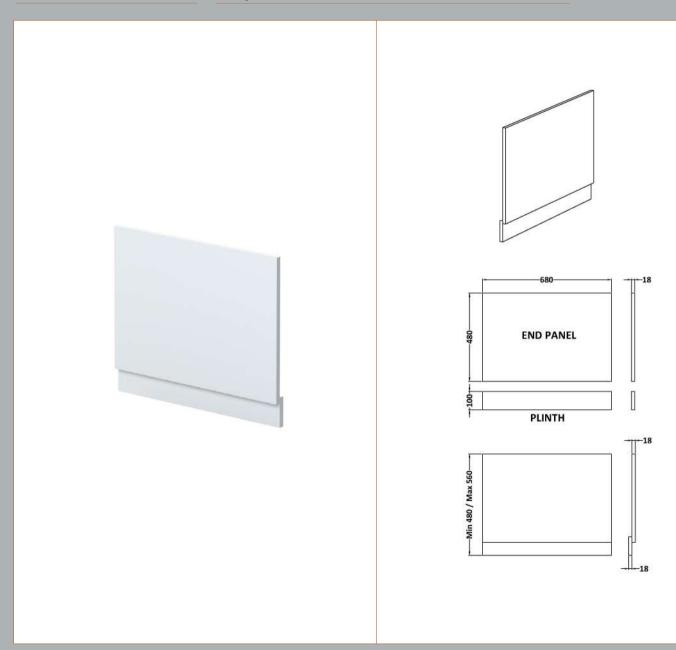

Sales Code: MOF170 Description: 700 Bath End Panel

| D 1 (D:                              |                               |
|--------------------------------------|-------------------------------|
| <b>Product Dimensions</b>            |                               |
| Height (mm):                         | 560                           |
| Width (mm):                          | 680                           |
| Depth (mm):                          | 36                            |
| Nett Weight (kg):                    | 5.9                           |
| Packaging Dimensions                 |                               |
| Height (mm):                         | 30                            |
| Width (mm):                          | 595                           |
| Depth (mm):                          | 725                           |
| Gross Weight (kg):                   | 6.4                           |
| Packaging Data                       |                               |
| Box Colour:                          | Brown Cardboard Box - Printed |
| Box Qty:                             | 1                             |
| Label Size:                          | 100 x 50                      |
| Label Colour:                        | White Label                   |
| Label Qty:                           | 2                             |
| <b>Outer Box Dimensions (If Appl</b> | icable)                       |
| Height (mm):                         |                               |
| Width (mm):                          |                               |
| Depth (mm):                          |                               |
| Gross Weight (kg):                   |                               |
| Barcode:                             | 5056211874362                 |
| Product Details                      |                               |
| Country of Origin:                   | China                         |
| Fitting Instruction:                 | No                            |
| CE & UKCA:                           | N/A                           |
| FSC Certified Materials:             | Yes                           |
| Colour:                              | Satin White                   |
| Construction Method:                 | Screws Only                   |
| Construction Type:                   | Flat-Pack                     |
| Cabinet Finish:                      | Not Applicable                |
| Fascia Finish:                       | Mdf Painted Matt              |
| Cabinet Thickness (mm):              |                               |
| Fascia Thickness (mm):               | 18                            |
| Drawer Included:                     | Not Applicable                |
| Drawer Type:                         | Not Applicable                |
| No of Shelves:                       | Not Applicable                |
| Hinge Type:                          | Not Applicable                |
| Hinge Included:                      | Not Applicable                |
| Adjustable Legs:                     | Not Applicable                |
| Fixings Included:                    | Yes                           |
| Handle Style:                        | Not Applicable                |
| Waste Shroud:                        | Not Applicable                |
| Handle Included:                     | Not Applicable                |
| Handle Type:                         | Not Applicable                |