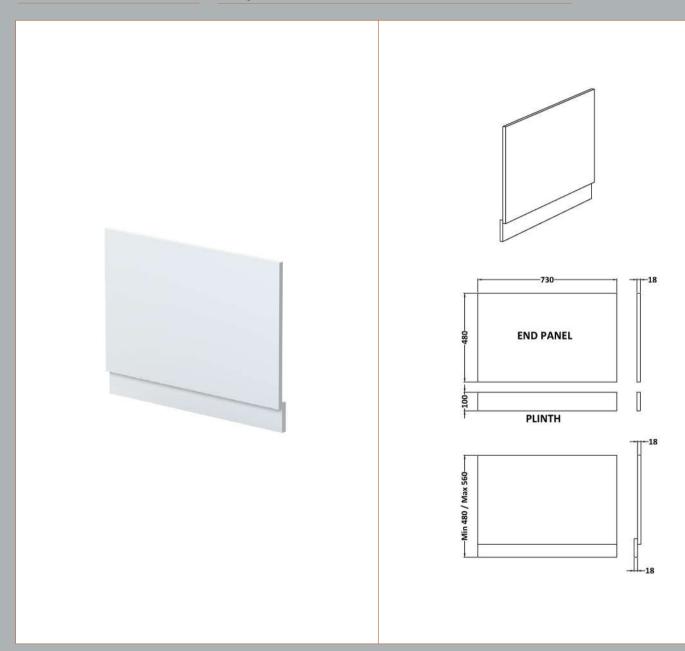

Sales Code: MOF171 Description: 750 Bath End Panel

| Product Dimensions       |                               |
|--------------------------|-------------------------------|
| Height (mm):             | 560                           |
| Width (mm):              | 730                           |
| Depth (mm):              | 36                            |
| Nett Weight (kg):        | 6.4                           |
| Packaging Dimensions     | 0.7                           |
| Height (mm):             | 30                            |
| Width (mm):              | 595                           |
| Depth (mm):              | 775                           |
| Gross Weight (kg):       | 6.9                           |
|                          | 0.3                           |
| Packaging Data           |                               |
| Box Colour:              | Brown Cardboard Box - Printed |
| Box Qty:                 | 1                             |
| Label Size:              | 100 x 50                      |
| Label Colour:            | White Label                   |
| Label Qty:               | 2                             |
| Outer Box Dimensions (If | Applicable)                   |
| Height (mm):             |                               |
| Width (mm):              |                               |
| Depth (mm):              |                               |
| Gross Weight (kg):       |                               |
| Barcode:                 | 5056211874331                 |
| Product Details          |                               |
| Country of Origin:       | China                         |
| Fitting Instruction:     | No                            |
| CE & UKCA:               | N/A                           |
| FSC Certified Materials: | Yes                           |
| Colour:                  | Satin White                   |
| Construction Method:     | Screws Only                   |
| Construction Type:       | Flat-Pack                     |
| Cabinet Finish:          | Not Applicable                |
| Fascia Finish:           | Mdf Painted Matt              |
| Cabinet Thickness (mm):  |                               |
| Fascia Thickness (mm):   | 18                            |
| Drawer Included:         | Not Applicable                |
| Drawer Type:             | Not Applicable                |
| No of Shelves:           | Not Applicable                |
| Hinge Type:              | Not Applicable                |
| Hinge Included:          | Not Applicable                |
| Adjustable Legs:         | Not Applicable                |
| Fixings Included:        | Yes                           |
| Handle Style:            | Not Applicable                |
| Waste Shroud:            | Not Applicable                |
| Handle Included:         | Not Applicable                |
| Handle Type:             | Not Applicable                |
|                          |                               |