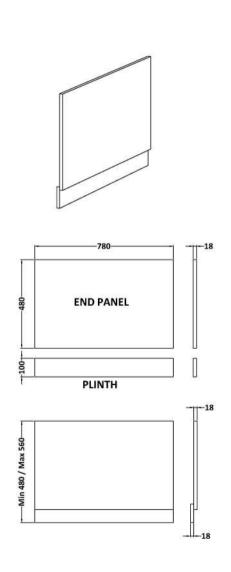

## TECHNICAL DATA SHEET

ROXOR

Sales Code: MOF172

**Description:** 800 Bath End Panel

| Product Dimensions       |                               |
|--------------------------|-------------------------------|
| Height (mm):             | 560                           |
| Width (mm):              | 780                           |
| Depth (mm):              | 36                            |
| Nett Weight (kg):        | 6.9                           |
| Packaging Dimensions     |                               |
| Height (mm):             | 30                            |
| Width (mm):              | 595                           |
| Depth (mm):              | 825                           |
| Gross Weight (kg):       | 7.4                           |
| Packaging Data           |                               |
| Box Colour:              | Brown Cardboard Box - Printed |
| Box Qty:                 | 1                             |
| Label Size:              | 100 x 50                      |
| Label Colour:            | White Label                   |
| Label Qty:               | 2                             |
| Outer Box Dimensions (If | Applicable)                   |
| Height (mm):             | -PP                           |
| Width (mm):              |                               |
| Depth (mm):              |                               |
| Gross Weight (kg):       |                               |
| Barcode:                 | 5056211874300                 |
| Product Details          | 3030211011300                 |
| Country of Origin:       | China                         |
| Fitting Instruction:     | No                            |
| CE & UKCA:               | N/A                           |
| FSC Certified Materials: | Yes                           |
| Colour:                  | Satin White                   |
| Construction Method:     | Screws Only                   |
| Construction Type:       | Flat-Pack                     |
| Cabinet Finish:          | Not Applicable                |
| Fascia Finish:           | Mdf Painted Matt              |
| Cabinet Thickness (mm):  | man anted mate                |
| Fascia Thickness (mm):   | 18                            |
| Drawer Included:         | Not Applicable                |
| Drawer Type:             | Not Applicable                |
| No of Shelves:           | Not Applicable                |
| Hinge Type:              | Not Applicable                |
| Hinge Included:          | Not Applicable                |
| Adjustable Legs:         | Not Applicable                |
| Fixings Included:        | Yes                           |
| Handle Style:            | Not Applicable                |
| Waste Shroud:            | Not Applicable                |
| Handle Included:         | Not Applicable                |
| Handle Type:             | Not Applicable                |