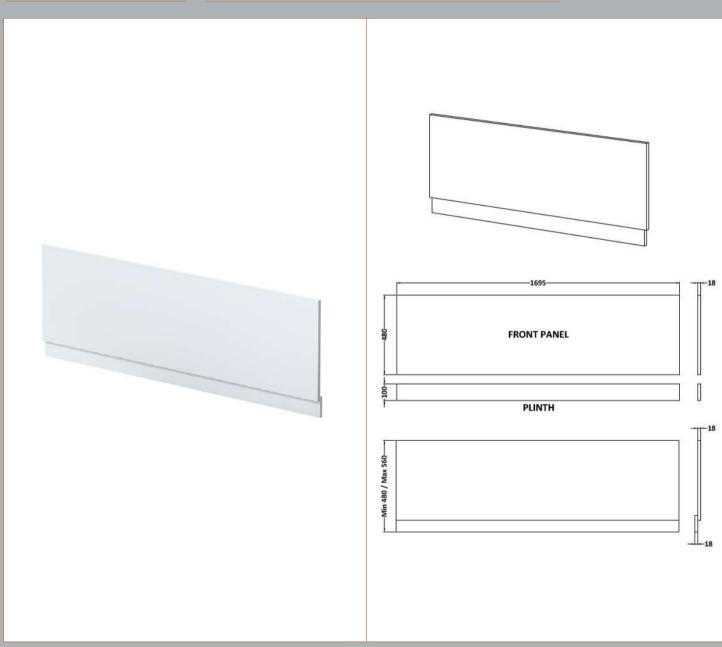

Sales Code: MOF177 Description: 1700 Bath Front Panel

| <b>Product Dimensions</b>            |                               |
|--------------------------------------|-------------------------------|
| Height (mm):                         | 560                           |
| Width (mm):                          | 1695                          |
| Depth (mm):                          | 36                            |
| Nett Weight (kg):                    | 14.7                          |
| Packaging Dimensions                 |                               |
| Height (mm):                         | 30                            |
| Width (mm):                          | 595                           |
| Depth (mm):                          | 1725                          |
| Gross Weight (kg):                   | 15.2                          |
| Packaging Data                       |                               |
| Box Colour:                          | Brown Cardboard Box - Printed |
| Box Qty:                             | 1                             |
| Label Size:                          | 100 x 50                      |
| Label Colour:                        | White Label                   |
| Label Qty:                           | 2                             |
| Outer Box Dimensions (If Applicable) |                               |
| Height (mm):                         |                               |
| Width (mm):                          |                               |
| Depth (mm):                          |                               |
| Gross Weight (kg):                   |                               |
| Barcode:                             | 5056211874423                 |
| <b>Product Details</b>               |                               |
| Country of Origin:                   | China                         |
| Fitting Instruction:                 | No                            |
| CE & UKCA:                           | N/A                           |
| FSC Certified Materials:             | Yes                           |
| Colour:                              | Satin White                   |
| Construction Method:                 | Screws Only                   |
| Construction Type:                   | Flat-Pack                     |
| Cabinet Finish:                      | Not Applicable                |
| Fascia Finish:                       | Mdf Painted Matt              |
| Cabinet Thickness (mm):              |                               |
| Fascia Thickness (mm):               | 18                            |
| Drawer Included:                     | Not Applicable                |
| Drawer Type:                         | Not Applicable                |
| No of Shelves:                       | Not Applicable                |
| Hinge Type:                          | Not Applicable                |
| Hinge Included:                      | Not Applicable                |
| Adjustable Legs:                     | Not Applicable                |
| Fixings Included:                    | Yes                           |
| Handle Style:                        | Not Applicable                |
| Waste Shroud:                        | Not Applicable                |
| Handle Included:                     | Not Applicable                |