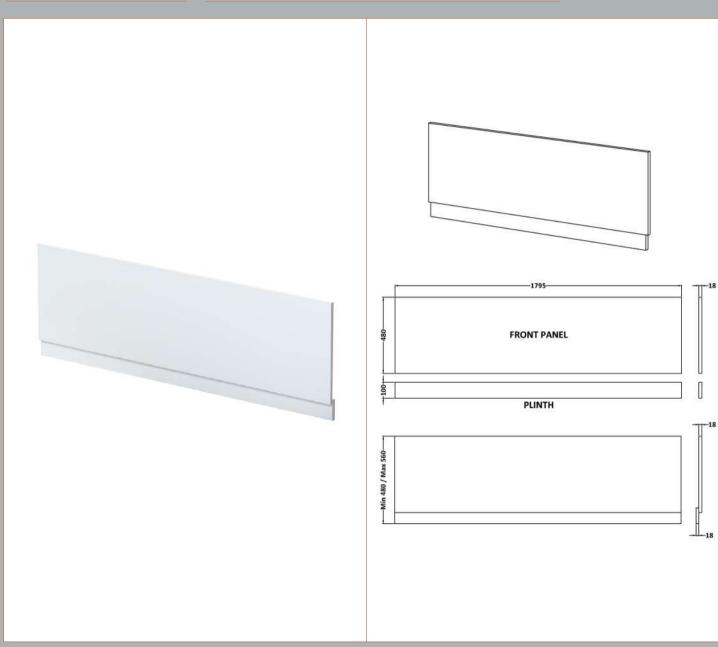

Sales Code: MOF178 Description: 1800 Bath Front Panel

| Product Dimensions         |                               |
|----------------------------|-------------------------------|
| Height (mm):               | 560                           |
| Width (mm):                | 1795                          |
| Depth (mm):                | 36                            |
| Nett Weight (kg):          | 15.5                          |
| Packaging Dimensions       |                               |
| Height (mm):               | 30                            |
| Width (mm):                | 595                           |
| Depth (mm):                | 1825                          |
| Gross Weight (kg):         | 16                            |
| Packaging Data             |                               |
| Box Colour:                | Brown Cardboard Box - Printed |
| Box Qty:                   | 1                             |
| Label Size:                | 100 x 50                      |
| Label Colour:              | White Label                   |
| Label Oty:                 | 2                             |
| Outer Box Dimensions (If A | Applicable)                   |
| Height (mm):               | -FF                           |
| Width (mm):                |                               |
| Depth (mm):                |                               |
| Gross Weight (kg):         |                               |
| Barcode:                   | 5056211874393                 |
| Product Details            |                               |
| Country of Origin:         | China                         |
| Fitting Instruction:       | No                            |
| CE & UKCA:                 | N/A                           |
| FSC Certified Materials:   | Yes                           |
| Colour:                    | Satin White                   |
| Construction Method:       | Screws Only                   |
| Construction Type:         | Flat-Pack                     |
| Cabinet Finish:            | Not Applicable                |
| Fascia Finish:             | Mdf Painted Matt              |
| Cabinet Thickness (mm):    |                               |
| Fascia Thickness (mm):     | 18                            |
| Drawer Included:           | Not Applicable                |
| Drawer Type:               | Not Applicable                |
| No of Shelves:             | Not Applicable                |
| Hinge Type:                | Not Applicable                |
| Hinge Included:            | Not Applicable                |
| Adjustable Legs:           | Not Applicable                |
| Fixings Included:          | Yes                           |
| Handle Style:              | Not Applicable                |
| Waste Shroud:              | Not Applicable                |
| Handle Included:           | Not Applicable                |
| Handle Type:               | Not Applicable                |
|                            |                               |