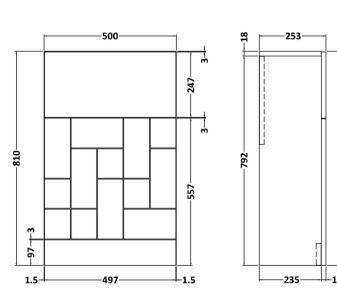

Sales Code: MOF242A Description: 500 W.C Unit

| <b>Product Dimensions</b>       |                     |
|---------------------------------|---------------------|
| Height (mm):                    | 853                 |
| Width (mm):                     | 500                 |
| Depth (mm):                     | 260                 |
| Nett Weight (kg):               | 15.5                |
| Packaging Dimensions            |                     |
| Height (mm):                    | 875                 |
| Width (mm):                     | 520                 |
| Depth (mm):                     | 280                 |
| Gross Weight (kg):              | 16                  |
| Packaging Data                  |                     |
| Box Colour:                     | Brown Cardboard Box |
| Box Qty:                        | 1                   |
| Label Size:                     | 100 x 50            |
| Label Colour:                   | White Label         |
| Label Qty:                      | 2                   |
| <b>Outer Box Dimensions (If</b> | Applicable)         |
| Height (mm):                    |                     |
| Width (mm):                     |                     |
| Depth (mm):                     |                     |
| Gross Weight (kg):              |                     |
| Barcode:                        | 5056211884293       |
| <b>Product Details</b>          |                     |
| Country of Origin:              | China               |
| Fitting Instruction:            | No                  |
| CE Certification:               | N/A                 |
| FSC Certified Materials:        | Yes                 |
| Colour:                         | Satin Grey          |
| Construction Method:            | Cam & Wood Dowel    |
| Construction Type:              | Rigid               |
| Cabinet Finish:                 | MFC Painted Matt    |
| Fascia Finish:                  | Mdf Painted Matt    |
| Cabinet Thickness (mm):         | 18                  |
| Fascia Thickness (mm):          | 18                  |
| Drawer Included:                | No                  |
| Drawer Type:                    | Not Applicable      |
| No of Shelves:                  | Not Applicable      |
| Hinge Type:                     | Not Applicable      |
| Hinge Included:                 | Not Applicable      |
| Adjustable Legs:                | No, Not Required    |
| Fixings Included:               | Yes                 |
| Handle Style:                   | Not Applicable      |
| Waste Shroud:                   | Not Applicable      |
| Handle Included:                | Not Applicable      |
| Handle Type:                    | Not Applicable      |