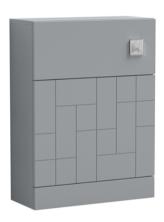

Sales Code: MOF242A Description: 500 W.C Unit

| <b>Product Dimensions</b>       |                     |
|---------------------------------|---------------------|
| Height (mm):                    | 853                 |
| Width (mm):                     | 500                 |
| Depth (mm):                     | 260                 |
| Nett Weight (kg):               | 15.5                |
| Packaging Dimensions            |                     |
| Height (mm):                    | 875                 |
| Width (mm):                     | 520                 |
| Depth (mm):                     | 280                 |
| Gross Weight (kg):              | 16                  |
| Packaging Data                  |                     |
| Box Colour:                     | Brown Cardboard Box |
| Box Qty:                        | 1                   |
| Label Size:                     | 100 x 50            |
| Label Colour:                   | White Label         |
| Label Qty:                      | 2                   |
| <b>Outer Box Dimensions (If</b> | Applicable)         |
| Height (mm):                    |                     |
| Width (mm):                     |                     |
| Depth (mm):                     |                     |
| Gross Weight (kg):              |                     |
| Barcode:                        | 5056211884293       |
| <b>Product Details</b>          |                     |
| Country of Origin:              | China               |
| Fitting Instruction:            | No                  |
| CE Certification:               | N/A                 |
| FSC Certified Materials:        | Yes                 |
| Colour:                         | Satin Grey          |
| Construction Method:            | Cam & Wood Dowel    |
| Construction Type:              | Rigid               |
| Cabinet Finish:                 | MFC Painted Matt    |
| Fascia Finish:                  | Mdf Painted Matt    |
| Cabinet Thickness (mm):         | 18                  |
| Fascia Thickness (mm):          | 18                  |
| Drawer Included:                | No                  |
| Drawer Type:                    | Not Applicable      |
| No of Shelves:                  | Not Applicable      |
| Hinge Type:                     | Not Applicable      |
| Hinge Included:                 | Not Applicable      |
| Adjustable Legs:                | No, Not Required    |
| Fixings Included:               | Yes                 |
| Handle Style:                   | Not Applicable      |
| Waste Shroud:                   | Not Applicable      |
| Handle Included:                | Not Applicable      |
| Handle Type:                    | Not Applicable      |