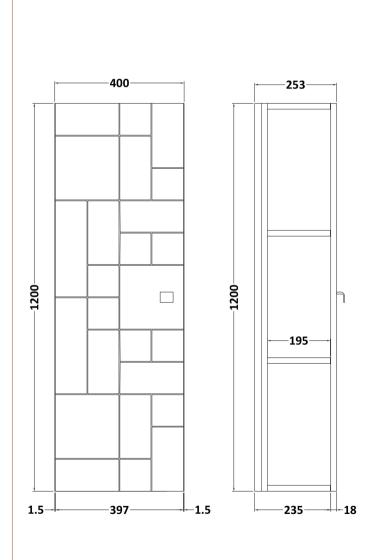

Sales Code: MOF261A Description: 1200 X 400 W/H Tall Unit

| <b>Product Dimensions</b>            |                              |
|--------------------------------------|------------------------------|
| Height (mm):                         | 1200                         |
| Width (mm):                          | 400                          |
| Depth (mm):                          | 253                          |
| Nett Weight (kg):                    | 23.5                         |
| Packaging Dimensions                 |                              |
| Height (mm):                         | 1455                         |
| Width (mm):                          | 420                          |
| Depth (mm):                          | 275                          |
| Gross Weight (kg):                   | 24                           |
| Packaging Data                       |                              |
| Box Colour:                          | Brown Cardboard Box          |
| Box Qty:                             | 1                            |
| Label Size:                          | 100 x 50                     |
| Label Colour:                        | White Label                  |
| Label Qty:                           | 2                            |
| Outer Box Dimensions (If Applicable) |                              |
| Height (mm):                         |                              |
| Width (mm):                          |                              |
| Depth (mm):                          |                              |
| Gross Weight (kg):                   |                              |
| Barcode:                             | 5056211884354                |
| Product Details                      |                              |
| Country of Origin:                   | China                        |
| Fitting Instruction:                 | Yes                          |
| Certification: FSC:                  |                              |
| Colour:                              | Satin Grey                   |
| Construction Method:                 | Cam & Wood Dowel             |
| Construction Type:                   | Rigid                        |
| Cabinet Finish:                      | MFC Painted Matt             |
| Fascia Finish:                       | Mdf Painted Matt             |
| Cabinet Thickness (mm):              | 18                           |
| Fascia Thickness (mm):               | 18                           |
| Drawer Included:                     | No                           |
| Drawer Type:                         | Not Applicable               |
| No of Shelves:                       | 2                            |
| Hinge Type:                          | 95 Degree Clip-On Soft Close |
| Hinge Included:                      | Yes, Supplied                |
| Adjustable Legs:                     | No, Not Required             |
| Fixings Included:                    | Yes                          |
| Handle Style:                        | Modern                       |
| Handle Included:                     | Yes, Supplied                |
| Waste Shroud:                        | Not Applicable               |
| Handle Type:                         | Drop                         |