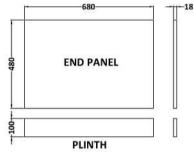

Sales Code: MOF270 Description: 700 Bath End Panel

| <b>Product Dimensions</b>  |                               |
|----------------------------|-------------------------------|
| Height (mm):               | 560                           |
| Width (mm):                | 680                           |
| Depth (mm):                | 36                            |
| Nett Weight (kg):          | 5.9                           |
| Packaging Dimensions       |                               |
| Height (mm):               | 30                            |
| Width (mm):                | 595                           |
| Depth (mm):                | 725                           |
| Gross Weight (kg):         | 6.4                           |
| Packaging Data             |                               |
| Box Colour:                | Brown Cardboard Box - Printed |
| Box Qty:                   | 1                             |
| Label Size:                | 100 x 50                      |
| Label Colour:              | White Label                   |
| Label Oty:                 | 2                             |
| Outer Box Dimensions (If A | Applicable)                   |
| Height (mm):               | FF                            |
| Width (mm):                |                               |
| Depth (mm):                |                               |
| Gross Weight (kg):         |                               |
| Barcode:                   | 5056211874355                 |
| Product Details            |                               |
| Country of Origin:         | China                         |
| Fitting Instruction:       | No                            |
| CE & UKCA:                 | N/A                           |
| FSC Certified Materials:   | Yes                           |
| Colour:                    | Satin Grey                    |
| Construction Method:       | Screws Only                   |
| Construction Type:         | Flat-Pack                     |
| Cabinet Finish:            | Not Applicable                |
| Fascia Finish:             | Mdf Painted Matt              |
| Cabinet Thickness (mm):    |                               |
| Fascia Thickness (mm):     | 18                            |
| Drawer Included:           | Not Applicable                |
| Drawer Type:               | Not Applicable                |
| No of Shelves:             | Not Applicable                |
| Hinge Type:                | Not Applicable                |
| Hinge Included:            | Not Applicable                |
| Adjustable Legs:           | Not Applicable                |
| Fixings Included:          | Yes                           |
| Handle Style:              | Not Applicable                |
| Waste Shroud:              | Not Applicable                |
| Handle Included:           | Not Applicable                |
| Handle Type:               | Not Applicable                |