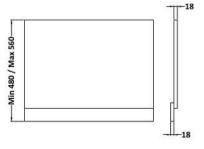

Sales Code: MOF270 Description: 700 Bath End Panel

| <b>Product Dimensions</b>  |                               |
|----------------------------|-------------------------------|
| Height (mm):               | 560                           |
| Width (mm):                | 680                           |
| Depth (mm):                | 36                            |
| Nett Weight (kg):          | 5.9                           |
| Packaging Dimensions       |                               |
| Height (mm):               | 30                            |
| Width (mm):                | 595                           |
| Depth (mm):                | 725                           |
| Gross Weight (kg):         | 6.4                           |
| Packaging Data             |                               |
| Box Colour:                | Brown Cardboard Box - Printed |
| Box Qty:                   | 1                             |
| Label Size:                | 100 x 50                      |
| Label Colour:              | White Label                   |
| Label Oty:                 | 2                             |
| Outer Box Dimensions (If A | Applicable)                   |
| Height (mm):               | FF                            |
| Width (mm):                |                               |
| Depth (mm):                |                               |
| Gross Weight (kg):         |                               |
| Barcode:                   | 5056211874355                 |
| Product Details            |                               |
| Country of Origin:         | China                         |
| Fitting Instruction:       | No                            |
| CE & UKCA:                 | N/A                           |
| FSC Certified Materials:   | Yes                           |
| Colour:                    | Satin Grey                    |
| Construction Method:       | Screws Only                   |
| Construction Type:         | Flat-Pack                     |
| Cabinet Finish:            | Not Applicable                |
| Fascia Finish:             | Mdf Painted Matt              |
| Cabinet Thickness (mm):    |                               |
| Fascia Thickness (mm):     | 18                            |
| Drawer Included:           | Not Applicable                |
| Drawer Type:               | Not Applicable                |
| No of Shelves:             | Not Applicable                |
| Hinge Type:                | Not Applicable                |
| Hinge Included:            | Not Applicable                |
| Adjustable Legs:           | Not Applicable                |
| Fixings Included:          | Yes                           |
| Handle Style:              | Not Applicable                |
| Waste Shroud:              | Not Applicable                |
| Handle Included:           | Not Applicable                |
| Handle Type:               | Not Applicable                |