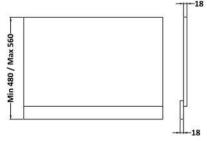

Sales Code: MOF271 Description: 750 Bath End Panel

| <b>Product Dimensions</b>  |                               |
|----------------------------|-------------------------------|
| Height (mm):               | 560                           |
| Width (mm):                | 730                           |
| Depth (mm):                | 36                            |
| Nett Weight (kg):          | 6.4                           |
| Packaging Dimensions       |                               |
| Height (mm):               | 30                            |
| Width (mm):                | 595                           |
| Depth (mm):                | 775                           |
| Gross Weight (kg):         | 6.9                           |
| Packaging Data             |                               |
| Box Colour:                | Brown Cardboard Box - Printed |
| Box Qty:                   | 1                             |
| Label Size:                | 100 x 50                      |
| Label Colour:              | White Label                   |
| Label Qty:                 | 2                             |
| Outer Box Dimensions (If A | Applicable)                   |
| Height (mm):               | ,                             |
| Width (mm):                |                               |
| Depth (mm):                |                               |
| Gross Weight (kg):         |                               |
| Barcode:                   | 5056211874324                 |
| Product Details            |                               |
| Country of Origin:         | China                         |
| Fitting Instruction:       | No                            |
| CE & UKCA:                 | N/A                           |
| FSC Certified Materials:   | Yes                           |
| Colour:                    | Satin Grey                    |
| Construction Method:       | Screws Only                   |
| Construction Type:         | Flat-Pack                     |
| Cabinet Finish:            | Not Applicable                |
| Fascia Finish:             | Mdf Painted Matt              |
| Cabinet Thickness (mm):    |                               |
| Fascia Thickness (mm):     | 18                            |
| Drawer Included:           | Not Applicable                |
| Drawer Type:               | Not Applicable                |
| No of Shelves:             | Not Applicable                |
| Hinge Type:                | Not Applicable                |
| Hinge Included:            | Not Applicable                |
| Adjustable Legs:           | Not Applicable                |
| Fixings Included:          | Yes                           |
| Handle Style:              | Not Applicable                |
| Waste Shroud:              | Not Applicable                |
| Handle Included:           | Not Applicable                |
| Handle Type:               | Not Applicable                |