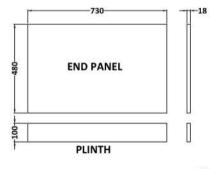

Sales Code: MOF271 Description: 750 Bath End Panel

| <b>Product Dimensions</b>  |                               |
|----------------------------|-------------------------------|
| Height (mm):               | 560                           |
| Width (mm):                | 730                           |
| Depth (mm):                | 36                            |
| Nett Weight (kg):          | 6.4                           |
| Packaging Dimensions       |                               |
| Height (mm):               | 30                            |
| Width (mm):                | 595                           |
| Depth (mm):                | 775                           |
| Gross Weight (kg):         | 6.9                           |
| Packaging Data             |                               |
| Box Colour:                | Brown Cardboard Box - Printed |
| Box Qty:                   | 1                             |
| Label Size:                | 100 x 50                      |
| Label Colour:              | White Label                   |
| Label Qty:                 | 2                             |
| Outer Box Dimensions (If A | Applicable)                   |
| Height (mm):               | ,                             |
| Width (mm):                |                               |
| Depth (mm):                |                               |
| Gross Weight (kg):         |                               |
| Barcode:                   | 5056211874324                 |
| Product Details            |                               |
| Country of Origin:         | China                         |
| Fitting Instruction:       | No                            |
| CE & UKCA:                 | N/A                           |
| FSC Certified Materials:   | Yes                           |
| Colour:                    | Satin Grey                    |
| Construction Method:       | Screws Only                   |
| Construction Type:         | Flat-Pack                     |
| Cabinet Finish:            | Not Applicable                |
| Fascia Finish:             | Mdf Painted Matt              |
| Cabinet Thickness (mm):    |                               |
| Fascia Thickness (mm):     | 18                            |
| Drawer Included:           | Not Applicable                |
| Drawer Type:               | Not Applicable                |
| No of Shelves:             | Not Applicable                |
| Hinge Type:                | Not Applicable                |
| Hinge Included:            | Not Applicable                |
| Adjustable Legs:           | Not Applicable                |
| Fixings Included:          | Yes                           |
| Handle Style:              | Not Applicable                |
| Waste Shroud:              | Not Applicable                |
| Handle Included:           | Not Applicable                |
| Handle Type:               | Not Applicable                |