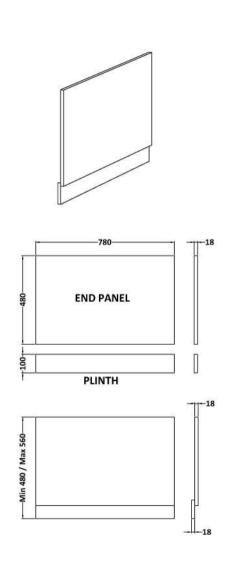

## TECHNICAL DATA SHEET

ROXOR

Sales Code: MOF272

**Description:** 800 Bath End Panel

| Product Dimensions                 |                               |
|------------------------------------|-------------------------------|
| Height (mm):                       | 560                           |
| Width (mm):                        | 780                           |
| Depth (mm):                        | 36                            |
| Nett Weight (kg):                  | 6.9                           |
| Packaging Dimensions               |                               |
| Height (mm):                       | 30                            |
| Width (mm):                        | 595                           |
| Depth (mm):                        | 825                           |
| Gross Weight (kg):                 | 7.4                           |
| Packaging Data                     |                               |
| Box Colour:                        | Brown Cardboard Box - Printed |
| Box Qty:                           | 1                             |
| Label Size:                        | 100 x 50                      |
| Label Colour:                      | White Label                   |
| Label Qty:                         | 2                             |
| Outer Box Dimensions (If A         | Applicable)                   |
| Height (mm):                       | -PP                           |
| Width (mm):                        |                               |
| Depth (mm):                        |                               |
| Gross Weight (kg):                 |                               |
| Barcode:                           | 5056211874294                 |
| Product Details                    | 3030211014234                 |
|                                    | China                         |
| Country of Origin:                 | China                         |
| Fitting Instruction:<br>CE & UKCA: | No                            |
| FSC Certified Materials:           | N/A                           |
|                                    | Yes                           |
| Colour:                            | Satin Grey                    |
| Construction Method:               | Screws Only                   |
| Construction Type:                 | Flat-Pack                     |
| Cabinet Finish:                    | Not Applicable                |
| Fascia Finish:                     | Mdf Painted Matt              |
| Cabinet Thickness (mm):            | 10                            |
| Fascia Thickness (mm):             | 18                            |
| Drawer Included:                   | Not Applicable                |
| Drawer Type:                       | Not Applicable                |
| No of Shelves:                     | Not Applicable                |
| Hinge Type:                        | Not Applicable                |
| Hinge Included:                    | Not Applicable                |
| Adjustable Legs:                   | Not Applicable                |
| Fixings Included:                  | Yes                           |
| Handle Style:                      | Not Applicable                |
| Waste Shroud:                      | Not Applicable                |
| Handle Included:                   | Not Applicable                |
| Handle Type:                       | Not Applicable                |