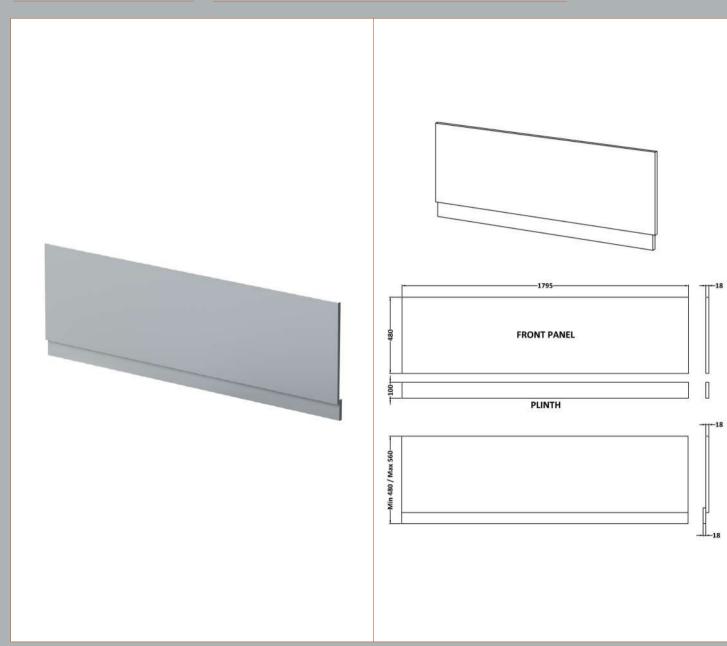

Sales Code: MOF278 Description: 1800 Bath Front Panel

| Product Dimensions         |                               |
|----------------------------|-------------------------------|
| Height (mm):               | 560                           |
| Width (mm):                | 1795                          |
| Depth (mm):                | 36                            |
| Nett Weight (kg):          | 15.5                          |
| Packaging Dimensions       |                               |
| Height (mm):               | 30                            |
| Width (mm):                | 595                           |
| Depth (mm):                | 1825                          |
| Gross Weight (kg):         | 16                            |
| Packaging Data             |                               |
| Box Colour:                | Brown Cardboard Box - Printed |
| Box Qty:                   | 1                             |
| Label Size:                | 100 x 50                      |
| Label Colour:              | White Label                   |
| Label Oty:                 | 2                             |
| Outer Box Dimensions (If A | applicable)                   |
| Height (mm):               | 11 /                          |
| Width (mm):                |                               |
| Depth (mm):                |                               |
| Gross Weight (kg):         |                               |
| Barcode:                   | 5056211874386                 |
| Product Details            |                               |
| Country of Origin:         | China                         |
| Fitting Instruction:       | No                            |
| CE & UKCA:                 | N/A                           |
| FSC Certified Materials:   | Yes                           |
| Colour:                    | Satin Grey                    |
| Construction Method:       | Screws Only                   |
| Construction Type:         | Flat-Pack                     |
| Cabinet Finish:            | Not Applicable                |
| Fascia Finish:             | Mdf Painted Matt              |
| Cabinet Thickness (mm):    |                               |
| Fascia Thickness (mm):     | 18                            |
| Drawer Included:           | Not Applicable                |
| Drawer Type:               | Not Applicable                |
| No of Shelves:             | Not Applicable                |
| Hinge Type:                | Not Applicable                |
| Hinge Included:            | Not Applicable                |
| Adjustable Legs:           | Not Applicable                |
| Fixings Included:          | Yes                           |
| Handle Style:              | Not Applicable                |
| Waste Shroud:              | Not Applicable                |
| Handle Included:           | Not Applicable                |
| Handle Type:               | Not Applicable                |
|                            |                               |