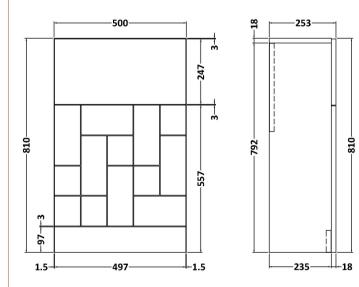

ROXOR

Sales Code: MOF342A

Description: 500 W.C Unit

| Product Dimensions       |                     |  |
|--------------------------|---------------------|--|
| Height (mm):             | 853                 |  |
| Width (mm):              | 500                 |  |
| Depth (mm):              | 260                 |  |
| Nett Weight (kg):        | 15.5                |  |
| Packaging Dimensions     |                     |  |
| Height (mm):             | 875                 |  |
| Width (mm):              | 520                 |  |
| Depth (mm):              | 280                 |  |
| Gross Weight (kg):       | 16                  |  |
| Packaging Data           |                     |  |
| Box Colour:              | Brown Cardboard Box |  |
| Box Qty:                 | 1                   |  |
| Label Size:              | 100 x 50            |  |
| Label Colour:            | White Label         |  |
| Label Oty:               | 2                   |  |
| Outer Box Dimensions (If | Annlicable)         |  |
| Height (mm):             |                     |  |
| Width (mm):              |                     |  |
| Depth (mm):              |                     |  |
| Gross Weight (kg):       |                     |  |
| Barcode:                 | 5056211884286       |  |
| Product Details          | 3030211004200       |  |
| Country of Origin:       | China               |  |
| Fitting Instruction:     | No                  |  |
| CE Certification         | N/A                 |  |
| FSC Certified Materials: | Yes                 |  |
| Colour:                  | Satin Blue          |  |
| Construction Method:     | Cam & Wood Dowel    |  |
| Construction Type:       | Rigid               |  |
| Cabinet Finish:          | MFC Painted Matt    |  |
| Fascia Finish:           | Mdf Painted Matt    |  |
| Cabinet Thickness (mm):  | 18                  |  |
| Fascia Thickness (mm):   | 18                  |  |
| Drawer Included:         | No                  |  |
| Drawer Type:             | Not Applicable      |  |
| No of Shelves:           | Not Applicable      |  |
| Hinge Type:              | Not Applicable      |  |
| Hinge Included:          | Not Applicable      |  |
| Adjustable Legs:         | No, Not Required    |  |
| Fixings Included:        | Yes                 |  |
| Handle Style:            | Not Applicable      |  |
| Waste Shroud:            | Not Applicable      |  |
| Handle Included:         | Not Applicable      |  |
| Handle Type:             | Not Applicable      |  |