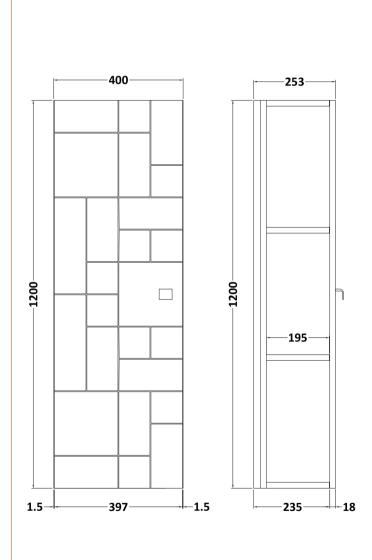

Sales Code: MOF361A Description: 1200 X 400 W/H Tall Unit

| <b>Product Dimensions</b>     |                              |
|-------------------------------|------------------------------|
| Height (mm):                  | 1200                         |
| Width (mm):                   | 400                          |
| Depth (mm):                   | 253                          |
| Nett Weight (kg):             | 23.5                         |
| Packaging Dimensions          |                              |
| Height (mm):                  | 1455                         |
| Width (mm):                   | 420                          |
| Depth (mm):                   | 275                          |
| Gross Weight (kg):            | 24                           |
| Packaging Data                |                              |
| Box Colour:                   | Brown Cardboard Box          |
| Box Qty:                      | 1                            |
| Label Size:                   | 100 x 50                     |
| Label Colour:                 | White Label                  |
| Label Qty:                    | 2                            |
| Outer Box Dimensions (If Appl | icable)                      |
| Height (mm):                  | ,                            |
| Width (mm):                   |                              |
| Depth (mm):                   |                              |
| Gross Weight (kg):            |                              |
| Barcode:                      | 5056211884347                |
| <b>Product Details</b>        |                              |
| Country of Origin:            | China                        |
| Fitting Instruction:          | Yes                          |
| Certification: FSC:           | Yes CE: N/A                  |
| Colour:                       | Satin Blue                   |
| Construction Method:          | Cam & Wood Dowel             |
| Construction Type:            | Rigid                        |
| Cabinet Finish:               | MFC Painted Matt             |
| Fascia Finish:                | Mdf Painted Matt             |
| Cabinet Thickness (mm):       | 18                           |
| Fascia Thickness (mm):        | 18                           |
| Drawer Included:              | No                           |
| Drawer Type:                  | Not Applicable               |
| No of Shelves:                | 2                            |
| Hinge Type:                   | 95 Degree Clip-On Soft Close |
| Hinge Included:               | Yes, Supplied                |
| Adjustable Legs:              | No, Not Required             |
| Fixings Included:             | Yes                          |
| Handle Style:                 | Modern                       |
| Handle Included:              | Yes, Supplied                |
| Waste Shroud:                 | Not Applicable               |
| Handle Type:                  | Dron                         |