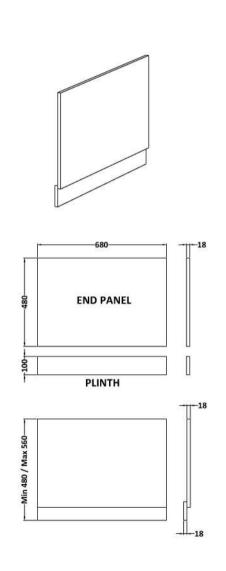

## TECHNICAL DATA SHEET

ROXOR

Sales Code: MOF370

**Description:** 700 Bath End Panel

| Height (mm):               | 560                           |
|----------------------------|-------------------------------|
| Width (mm):                | 680                           |
| Depth (mm):                | 36                            |
| Nett Weight (kg):          | 5.9                           |
| Packaging Dimensions       |                               |
| Height (mm):               | 30                            |
| Width (mm):                | 595                           |
| Depth (mm):                | 725                           |
| Gross Weight (kg):         | 6.4                           |
| Packaging Data             |                               |
| Box Colour:                | Brown Cardboard Box - Printed |
| Box Qty:                   | 1                             |
| Label Size:                | 100 x 50                      |
| Label Colour:              | White Label                   |
| Label Oty:                 | 2                             |
| Outer Box Dimensions (If A | Annlicable)                   |
| Height (mm):               | -FL                           |
| Width (mm):                |                               |
| Depth (mm):                |                               |
| Gross Weight (kg):         |                               |
| Barcode:                   | 5056211874348                 |
| Product Details            | JUJUZI1014340                 |
|                            |                               |
| Country of Origin:         | China                         |
| Fitting Instruction:       | No                            |
| CE & UKCA:                 | N/A                           |
| FSC Certified Materials:   | Yes                           |
| Colour:                    | Satin Blue                    |
| Construction Method:       | Screws Only                   |
| Construction Type:         | Flat-Pack                     |
| Cabinet Finish:            | Not Applicable                |
| Fascia Finish:             | Mdf Painted Matt              |
| Cabinet Thickness (mm):    |                               |
| Fascia Thickness (mm):     | 18                            |
| Drawer Included:           | Not Applicable                |
| Drawer Type:               | Not Applicable                |
| No of Shelves:             | Not Applicable                |
| Hinge Type:                | Not Applicable                |
| Hinge Included:            | Not Applicable                |
| Adjustable Legs:           | Not Applicable                |
| Fixings Included:          | Yes                           |
| Handle Style:              | Not Applicable                |
| Waste Shroud:              | Not Applicable                |
| Handle Included:           | Not Applicable                |
| Handle Type:               | Not Applicable                |