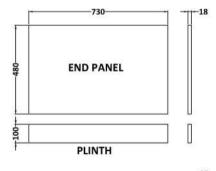

Sales Code: MOF371 Description: 750 Bath End Panel

| <b>Product Dimensions</b>         |                               |
|-----------------------------------|-------------------------------|
| Height (mm):                      | 560                           |
| Width (mm):                       | 730                           |
| Depth (mm):                       | 36                            |
| Nett Weight (kg):                 | 6.4                           |
| Packaging Dimensions              |                               |
| Height (mm):                      | 30                            |
| Width (mm):                       | 595                           |
| Depth (mm):                       | 775                           |
| Gross Weight (kg):                | 6.9                           |
| Packaging Data                    |                               |
| Box Colour:                       | Brown Cardboard Box - Printed |
| Box Qty:                          | 1                             |
| Label Size:                       | 100 x 50                      |
| Label Colour:                     | White Label                   |
| Label Qty:                        | 2                             |
| <b>Outer Box Dimensions (If A</b> | Applicable)                   |
| Height (mm):                      |                               |
| Width (mm):                       |                               |
| Depth (mm):                       |                               |
| Gross Weight (kg):                |                               |
| Barcode:                          | 5056211874317                 |
| <b>Product Details</b>            |                               |
| Country of Origin:                | China                         |
| Fitting Instruction:              | No                            |
| CE & UKCA:                        | N/A                           |
| FSC Certified Materials:          | Yes                           |
| Colour:                           | Satin Blue                    |
| Construction Method:              | Screws Only                   |
| Construction Type:                | Flat-Pack                     |
| Cabinet Finish:                   | Not Applicable                |
| Fascia Finish:                    | Mdf Painted Matt              |
| Cabinet Thickness (mm):           |                               |
| Fascia Thickness (mm):            | 18                            |
| Drawer Included:                  | Not Applicable                |
| Drawer Type:                      | Not Applicable                |
| No of Shelves:                    | Not Applicable                |
| Hinge Type:                       | Not Applicable                |
| Hinge Included:                   | Not Applicable                |
| Adjustable Legs:                  | Not Applicable                |
| Fixings Included:                 | Yes                           |
| Handle Style:                     | Not Applicable                |
| Waste Shroud:                     | Not Applicable                |
| Handle Included:                  | Not Applicable                |
| Handle Type:                      | Not Applicable                |