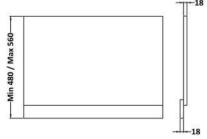

Sales Code: MOF371 Description: 750 Bath End Panel

| <b>Product Dimensions</b>         |                               |
|-----------------------------------|-------------------------------|
| Height (mm):                      | 560                           |
| Width (mm):                       | 730                           |
| Depth (mm):                       | 36                            |
| Nett Weight (kg):                 | 6.4                           |
| Packaging Dimensions              |                               |
| Height (mm):                      | 30                            |
| Width (mm):                       | 595                           |
| Depth (mm):                       | 775                           |
| Gross Weight (kg):                | 6.9                           |
| Packaging Data                    |                               |
| Box Colour:                       | Brown Cardboard Box - Printed |
| Box Qty:                          | 1                             |
| Label Size:                       | 100 x 50                      |
| Label Colour:                     | White Label                   |
| Label Qty:                        | 2                             |
| <b>Outer Box Dimensions (If A</b> | Applicable)                   |
| Height (mm):                      |                               |
| Width (mm):                       |                               |
| Depth (mm):                       |                               |
| Gross Weight (kg):                |                               |
| Barcode:                          | 5056211874317                 |
| <b>Product Details</b>            |                               |
| Country of Origin:                | China                         |
| Fitting Instruction:              | No                            |
| CE & UKCA:                        | N/A                           |
| FSC Certified Materials:          | Yes                           |
| Colour:                           | Satin Blue                    |
| Construction Method:              | Screws Only                   |
| Construction Type:                | Flat-Pack                     |
| Cabinet Finish:                   | Not Applicable                |
| Fascia Finish:                    | Mdf Painted Matt              |
| Cabinet Thickness (mm):           |                               |
| Fascia Thickness (mm):            | 18                            |
| Drawer Included:                  | Not Applicable                |
| Drawer Type:                      | Not Applicable                |
| No of Shelves:                    | Not Applicable                |
| Hinge Type:                       | Not Applicable                |
| Hinge Included:                   | Not Applicable                |
| Adjustable Legs:                  | Not Applicable                |
| Fixings Included:                 | Yes                           |
| Handle Style:                     | Not Applicable                |
| Waste Shroud:                     | Not Applicable                |
| Handle Included:                  | Not Applicable                |
| Handle Type:                      | Not Applicable                |