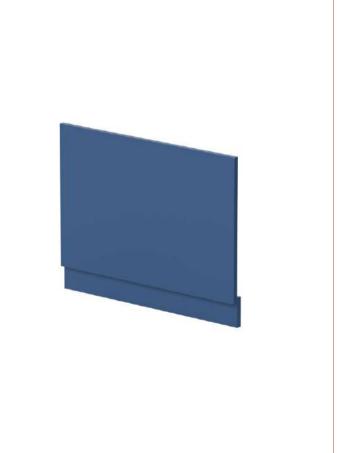

Sales Code: MOF371 Description: 750 Bath End Panel

| <b>Product Dimensions</b>         |                               |
|-----------------------------------|-------------------------------|
| Height (mm):                      | 560                           |
| Width (mm):                       | 730                           |
| Depth (mm):                       | 36                            |
| Nett Weight (kg):                 | 6.4                           |
| Packaging Dimensions              |                               |
| Height (mm):                      | 30                            |
| Width (mm):                       | 595                           |
| Depth (mm):                       | 775                           |
| Gross Weight (kg):                | 6.9                           |
| Packaging Data                    |                               |
| Box Colour:                       | Brown Cardboard Box - Printed |
| Box Qty:                          | 1                             |
| Label Size:                       | 100 x 50                      |
| Label Colour:                     | White Label                   |
| Label Qty:                        | 2                             |
| <b>Outer Box Dimensions (If A</b> | Applicable)                   |
| Height (mm):                      |                               |
| Width (mm):                       |                               |
| Depth (mm):                       |                               |
| Gross Weight (kg):                |                               |
| Barcode:                          | 5056211874317                 |
| <b>Product Details</b>            |                               |
| Country of Origin:                | China                         |
| Fitting Instruction:              | No                            |
| CE & UKCA:                        | N/A                           |
| FSC Certified Materials:          | Yes                           |
| Colour:                           | Satin Blue                    |
| Construction Method:              | Screws Only                   |
| Construction Type:                | Flat-Pack                     |
| Cabinet Finish:                   | Not Applicable                |
| Fascia Finish:                    | Mdf Painted Matt              |
| Cabinet Thickness (mm):           |                               |
| Fascia Thickness (mm):            | 18                            |
| Drawer Included:                  | Not Applicable                |
| Drawer Type:                      | Not Applicable                |
| No of Shelves:                    | Not Applicable                |
| Hinge Type:                       | Not Applicable                |
| Hinge Included:                   | Not Applicable                |
| Adjustable Legs:                  | Not Applicable                |
| Fixings Included:                 | Yes                           |
| Handle Style:                     | Not Applicable                |
| Waste Shroud:                     | Not Applicable                |
| Handle Included:                  | Not Applicable                |
| Handle Type:                      | Not Applicable                |