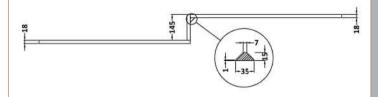

## TECHNICAL DATA SHEET

ROXOR

Sales Code: MOF373

**Description:** 1700 Square Shower Bath Front Panel

| Product Dimensions              | 540                           |
|---------------------------------|-------------------------------|
| Height (mm):                    | 540                           |
| Width (mm):                     | 1698                          |
| Depth (mm):                     | 163                           |
| Nett Weight (kg):               | 14.3                          |
| Packaging Dimensions            |                               |
| Height (mm):                    | 47                            |
| Width (mm):                     | 555                           |
| Depth (mm):                     | 1015                          |
| Gross Weight (kg):              | 14.8                          |
| Packaging Data                  |                               |
| Box Colour:                     | Brown Cardboard Box - Printed |
| Box Qty:                        | 1                             |
| Label Size:                     | 100 x 50                      |
| Label Colour:                   | White Label                   |
| Label Qty:                      | 2                             |
| <b>Outer Box Dimensions (If</b> | Applicable)                   |
| Height (mm):                    |                               |
| Width (mm):                     |                               |
| Depth (mm):                     |                               |
| Gross Weight (kg):              |                               |
| Barcode:                        | 5056211874256                 |
| Product Details                 |                               |
| Country of Origin:              | China                         |
| Fitting Instruction:            | No                            |
| CE & UKCA:                      | N/A                           |
| FSC Certified Materials:        | Yes                           |
| Colour:                         | Satin Blue                    |
| Construction Method:            | Cam & Wood Dowel              |
| Construction Type:              | Flat-Pack                     |
| Cabinet Finish:                 | Not Applicable                |
| Fascia Finish:                  | Mdf Painted Matt              |
| Cabinet Thickness (mm):         |                               |
| Fascia Thickness (mm):          | 18                            |
| Drawer Included:                | Not Applicable                |
| Drawer Type:                    | Not Applicable                |
| No of Shelves:                  | Not Applicable                |
| Hinge Type:                     | Not Applicable                |
| Hinge Included:                 | Not Applicable                |
| Adjustable Legs:                | Not Applicable                |
| Fixings Included:               | Yes                           |
| Handle Style:                   | Not Applicable                |
| Waste Shroud:                   | Not Applicable                |
| Handle Included:                | Not Applicable                |
| Handle Type:                    | Not Applicable                |
|                                 |                               |