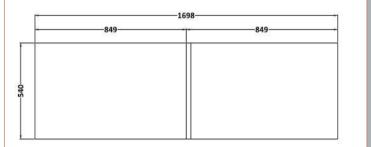

## TECHNICAL DATA SHEET

ROXOR

Sales Code: MOF373

**Description:** 1700 Square Shower Bath Front Panel

| Product Dimensions              | 540                           |
|---------------------------------|-------------------------------|
| Height (mm):                    | 540                           |
| Width (mm):                     | 1698                          |
| Depth (mm):                     | 163                           |
| Nett Weight (kg):               | 14.3                          |
| Packaging Dimensions            |                               |
| Height (mm):                    | 47                            |
| Width (mm):                     | 555                           |
| Depth (mm):                     | 1015                          |
| Gross Weight (kg):              | 14.8                          |
| Packaging Data                  |                               |
| Box Colour:                     | Brown Cardboard Box - Printed |
| Box Qty:                        | 1                             |
| Label Size:                     | 100 x 50                      |
| Label Colour:                   | White Label                   |
| Label Qty:                      | 2                             |
| <b>Outer Box Dimensions (If</b> | Applicable)                   |
| Height (mm):                    |                               |
| Width (mm):                     |                               |
| Depth (mm):                     |                               |
| Gross Weight (kg):              |                               |
| Barcode:                        | 5056211874256                 |
| Product Details                 |                               |
| Country of Origin:              | China                         |
| Fitting Instruction:            | No                            |
| CE & UKCA:                      | N/A                           |
| FSC Certified Materials:        | Yes                           |
| Colour:                         | Satin Blue                    |
| Construction Method:            | Cam & Wood Dowel              |
| Construction Type:              | Flat-Pack                     |
| Cabinet Finish:                 | Not Applicable                |
| Fascia Finish:                  | Mdf Painted Matt              |
| Cabinet Thickness (mm):         |                               |
| Fascia Thickness (mm):          | 18                            |
| Drawer Included:                | Not Applicable                |
| Drawer Type:                    | Not Applicable                |
| No of Shelves:                  | Not Applicable                |
| Hinge Type:                     | Not Applicable                |
| Hinge Included:                 | Not Applicable                |
| Adjustable Legs:                | Not Applicable                |
| Fixings Included:               | Yes                           |
| Handle Style:                   | Not Applicable                |
| Waste Shroud:                   | Not Applicable                |
| Handle Included:                | Not Applicable                |
| Handle Type:                    | Not Applicable                |
|                                 |                               |