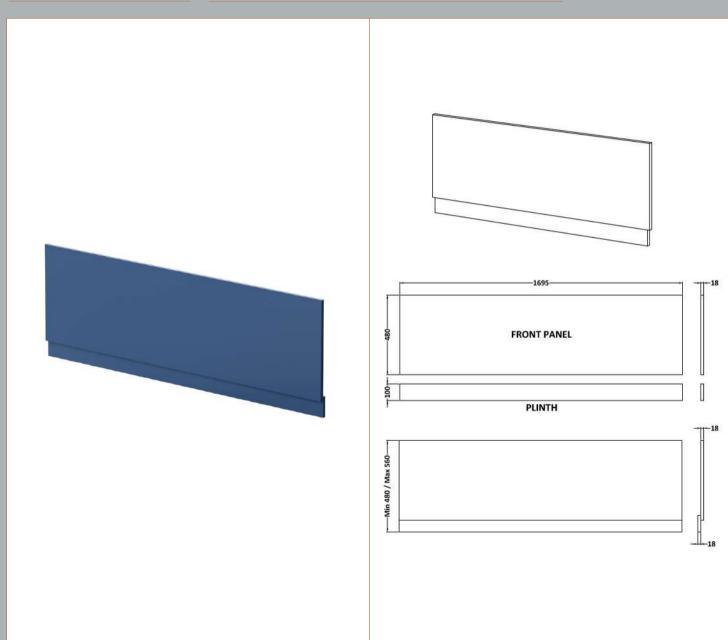

Sales Code: MOF377 Description: 1700 Bath Front Panel

| <b>Product Dimensions</b>     |                               |
|-------------------------------|-------------------------------|
| Height (mm):                  | 560                           |
| Width (mm):                   | 1695                          |
| Depth (mm):                   | 36                            |
| Nett Weight (kg):             | 14.7                          |
| Packaging Dimensions          |                               |
| Height (mm):                  | 30                            |
| Width (mm):                   | 595                           |
| Depth (mm):                   | 1725                          |
| Gross Weight (kg):            | 15.2                          |
| Packaging Data                |                               |
| Box Colour:                   | Brown Cardboard Box - Printed |
| Box Qty:                      | 1                             |
| Label Size:                   | 100 x 50                      |
| Label Colour:                 | White Label                   |
| Label Qty:                    | 2                             |
| Outer Box Dimensions (If Appl | licable)                      |
| Height (mm):                  |                               |
| Width (mm):                   |                               |
| Depth (mm):                   |                               |
| Gross Weight (kg):            |                               |
| Barcode:                      | 5056211874409                 |
| Product Details               |                               |
| Country of Origin:            | China                         |
| Fitting Instruction:          | No                            |
| CE & UKCA:                    | N/A                           |
| FSC Certified Materials:      | Yes                           |
| Colour:                       | Satin Blue                    |
| Construction Method:          | Screws Only                   |
| Construction Type:            | Flat-Pack                     |
| Cabinet Finish:               | Not Applicable                |
| Fascia Finish:                | Mdf Painted Matt              |
| Cabinet Thickness (mm):       |                               |
| Fascia Thickness (mm):        | 18                            |
| Drawer Included:              | Not Applicable                |
| Drawer Type:                  | Not Applicable                |
| No of Shelves:                | Not Applicable                |
| Hinge Type:                   | Not Applicable                |
| Hinge Included:               | Not Applicable                |
| Adjustable Legs:              | Not Applicable                |
| Fixings Included:             | Yes                           |
| Handle Style:                 | Not Applicable                |
| Waste Shroud:                 | Not Applicable                |
| Handle Included:              | Not Applicable                |