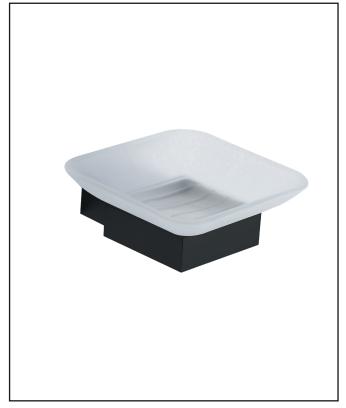

# Mono Black Soap Dish Holder

Product Code: MONOACC-002

| Product Measurements        |               |
|-----------------------------|---------------|
| Product Weight:             | 0.462kg       |
| Product Width:              | 110mm         |
| Product Height:             | 40mm          |
| Product Depth:              | N/A           |
| Product Length:             | 100mm         |
| Product Transportation      |               |
| Barcode:                    | 5060713724773 |
| Country of Origin:          | China         |
| Comodity Code:              | 8302500000    |
| Primary Packed Measurements |               |
| Packaged Weight:            | 0.56kg        |
| Packaged Length:            | 125mm         |
| Packaged Width:             | 80mm          |
| Packaged Height:            | 145mm         |
| Packaging Weight            |               |
| Card:                       | 0.099kg       |
| Paper:                      | N/A           |
| Wood:                       | N/A           |
| Plastic:                    | 0.09kg        |
| General Information         |               |
| Construction Material:      | Brass/Glass   |
| Installation Type:          | Wall Mounted  |
| Colour/Finish:              | Matt Black    |