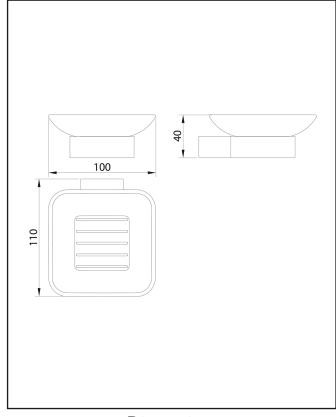

| Product Measurements        |               |
|-----------------------------|---------------|
| Product Weight:             | 0.462kg       |
| Product Width:              | 110mm         |
| Product Height:             | 40mm          |
| Product Depth:              | N/A           |
| Product Length:             | 100mm         |
| Product Transportation      |               |
| Barcode:                    | 5060713724773 |
| Country of Origin:          | China         |
| Comodity Code:              | 8302500000    |
| Primary Packed Measurements |               |
| Packaged Weight:            | 0.56kg        |
| Packaged Length:            | 125mm         |
| Packaged Width:             | 80mm          |
| Packaged Height:            | 145mm         |
| Packaging Weight            |               |
| Card:                       | 0.099kg       |
| Paper:                      | N/A           |
| Wood:                       | N/A           |
| Plastic:                    | 0.09kg        |
| General Information         |               |
| Construction Material:      | Brass/Glass   |
| Installation Type:          | Wall Mounted  |
| Colour/Finish:              | Matt Black    |