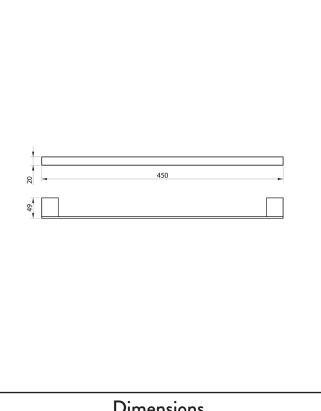

| Product Measurements        |               |
|-----------------------------|---------------|
| Product Weight:             | 0.655kg       |
| Product Width:              | 450mm         |
| Product Height:             | 20mm          |
| Product Depth:              | N/A           |
| Product Length:             | 49mm          |
| Product Transportation      |               |
| Barcode:                    | 5060713724780 |
| Country of Origin:          | China         |
| Comodity Code:              | 8302500000    |
| Primary Packed Measurements |               |
| Packaged Weight:            | 0.8kg         |
| Packaged Length:            | 90mm          |
| Packaged Width:             | 55mm          |
| Packaged Height:            | 54mm          |
| Packaging Weight            |               |
| Card:                       | 0.145kg       |
| Paper:                      | N/A           |
| Wood:                       | N/A           |
| Plastic:                    | N/A           |
| General Information         |               |
| Construction Material:      | Brass         |
| Installation Type:          | Wall Mounted  |
| Colour/Finish:              | Matt Black    |

## LIFETIME GUARANTEE

We are confident in our products and we want our customer to be, we proudly give a lifetime guarantee on our taps and showers, further details can be found on our website Dimensions (measurements in mm)