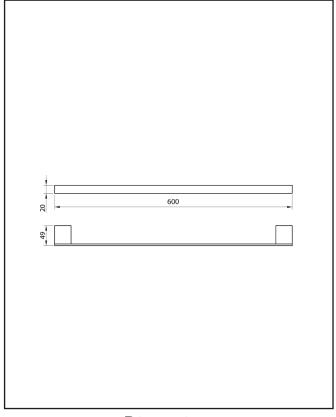

| Product Measurements        |               |
|-----------------------------|---------------|
| Product Weight:             | 0.733kg       |
| Product Width:              | 600mm         |
| Product Height:             | 20mm          |
| Product Depth:              | N/A           |
| Product Length:             | 49mm          |
| Product Transportation      |               |
| Barcode:                    | 5060713724797 |
| Country of Origin:          | China         |
| Comodity Code:              | 8302500000    |
| Primary Packed Measurements |               |
| Packaged Weight:            | 0.935kg       |
| Packaged Length:            | 91mm          |
| Packaged Width:             | 71mm          |
| Packaged Height:            | 64mm          |
| Packaging Weight            |               |
| Card:                       | 0.202kg       |
| Paper:                      | N/A           |
| Wood:                       | N/A           |
| Plastic:                    | 0.004kg       |
| General Information         |               |
| Construction Material:      | Brass         |
| Installation Type:          | Wall Mounted  |
| Colour/Finish:              | Matt Black    |

#### LIFETIME GUARANTEE

We are confident in our products and we want our customer to be, we proudly give a lifetime guarantee on our taps and showers, further details can be found on our website

Dimensions (measurements in mm)