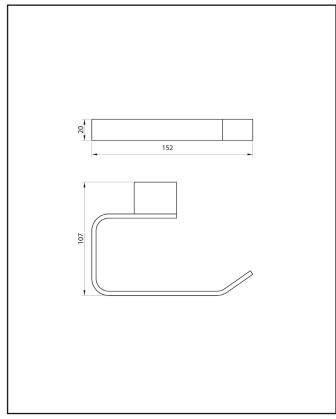

| Product Measurements        |               |
|-----------------------------|---------------|
| Product Weight:             | 0.328kg       |
| Product Width:              | 107mm         |
| Product Height:             | 20mm          |
| Product Depth:              | N/A           |
| Product Length:             | 152mm         |
| Product Transportation      |               |
| Barcode:                    | 5060713724803 |
| Country of Origin:          | China         |
| Comodity Code:              | 8302500000    |
| Primary Packed Measurements |               |
| Packaged Weight:            | 0.44kg        |
| Packaged Length:            | 185mm         |
| Packaged Width:             | 72mm          |
| Packaged Height:            | 183mm         |
| Packaging Weight            |               |
| Card:                       | 0.112kg       |
| Paper:                      | N/A           |
| Wood:                       | N/A           |
| Plastic:                    | 0.018kg       |
| General Information         |               |
| Construction Material:      | Brass         |
| Installation Type:          | Wall Mounted  |
| Colour/Finish:              | Matt Black    |

### LIFETIME GUARANTEE

We are confident in our products and we want our customer to be, we proudly give a lifetime guarantee on our taps and showers, further details can be found on our website

Dimensions (measurements in mm)