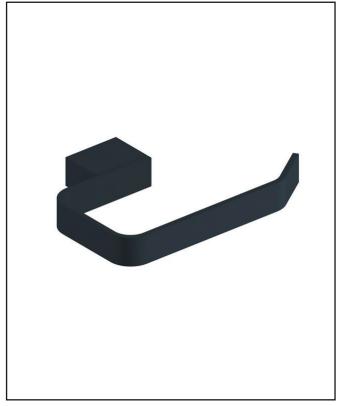

# Mono Black Paper Holder

Product Code: MONOACC-005

| Product Measurements        |               |
|-----------------------------|---------------|
| Product Weight:             | 0.328kg       |
| Product Width:              | 107mm         |
| Product Height:             | 20mm          |
| Product Depth:              | N/A           |
| Product Length:             | 152mm         |
| Product Transportation      |               |
| Barcode:                    | 5060713724803 |
| Country of Origin:          | China         |
| Comodity Code:              | 8302500000    |
| Primary Packed Measurements |               |
| Packaged Weight:            | 0.44kg        |
| Packaged Length:            | 185mm         |
| Packaged Width:             | 72mm          |
| Packaged Height:            | 183mm         |
| Packaging Weight            |               |
| Card:                       | 0.112kg       |
| Paper:                      | N/A           |
| Wood:                       | N/A           |
| Plastic:                    | 0.018kg       |
| General Information         |               |
| Construction Material:      | Brass         |
| Installation Type:          | Wall Mounted  |
| Colour/Finish:              | Matt Black    |