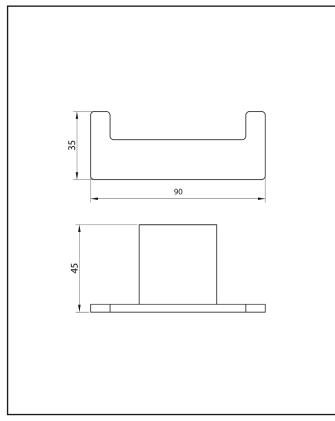

| Product Measurements        |               |
|-----------------------------|---------------|
| Product Weight:             | 0.234kg       |
| Product Width:              | 45mm          |
| Product Height:             | 35mm          |
| Product Depth:              | N/A           |
| Product Length:             | 90mm          |
| Product Transportation      |               |
| Barcode:                    | 5060713724810 |
| Country of Origin:          | China         |
| Comodity Code:              | 8302500000    |
| Primary Packed Measurements |               |
| Packaged Weight:            | 0.289kg       |
| Packaged Length:            | 85mm          |
| Packaged Width:             | 75mm          |
| Packaged Height:            | 125mm         |
| Packaging Weight            |               |
| Card:                       | 0.043kg       |
| Paper:                      | N/A           |
| Wood:                       | N/A           |
| Plastic:                    | N/A           |
| General Information         |               |
| Construction Material:      | Brass         |
| Installation Type:          | Wall Mounted  |
| Colour/Finish:              | Matt Black    |

#### LIFETIME GUARANTEE

We are confident in our products and we want our customer to be, we proudly give a lifetime guarantee on our taps and showers, further details can be found on our website

Dimensions (measurements in mm)