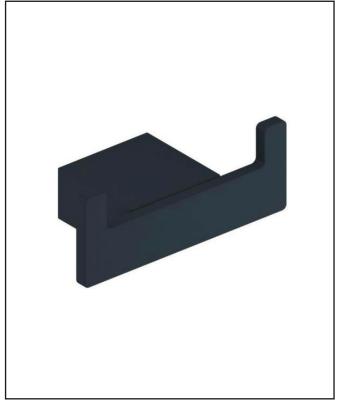

## Mono Black Robe Hook

Product Code: MONOACC-006

| Product Measurements        |               |
|-----------------------------|---------------|
| Product Weight:             | 0.234kg       |
| Product Width:              | 45mm          |
| Product Height:             | 35mm          |
| Product Depth:              | N/A           |
| Product Length:             | 90mm          |
| Product Transportation      |               |
| Barcode:                    | 5060713724810 |
| Country of Origin:          | China         |
| Comodity Code:              | 8302500000    |
| Primary Packed Measurements |               |
| Packaged Weight:            | 0.289kg       |
| Packaged Length:            | 85mm          |
| Packaged Width:             | 75mm          |
| Packaged Height:            | 125mm         |
| Packaging Weight            |               |
| Card:                       | 0.043kg       |
| Paper:                      | N/A           |
| Wood:                       | N/A           |
| Plastic:                    | N/A           |
| General Information         |               |
| Construction Material:      | Brass         |
| Installation Type:          | Wall Mounted  |
| Colour/Finish:              | Matt Black    |