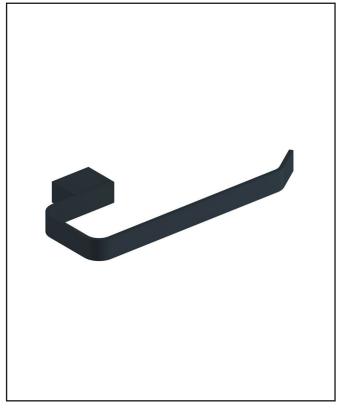

# Mono Black Towel Ring

Product Code: MONOACC-007

### sales@scudo.co.uk - www.scudo.co.uk

Scudo is the trading name of Harrison Bathrooms Ltd. Whilst we endevour to ensure that the product information is accurate we accept no liability for any information given. All images are for illustration purposes only. Product images and specification are subject to change. Measurement are in millimetres and are nominal.