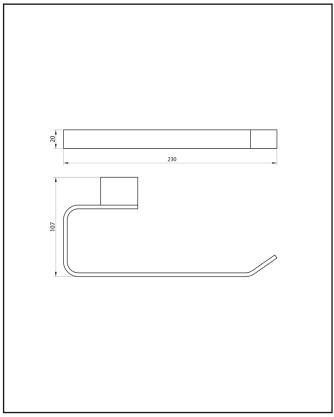

| Product Measurements        |               |
|-----------------------------|---------------|
| Product Weight:             | 0.382kg       |
| Product Width:              | 107mm         |
| Product Height:             | 20mm          |
| Product Depth:              | N/A           |
| Product Length:             | 230mm         |
| Product Transportation      |               |
| Barcode:                    | 5060713724827 |
| Country of Origin:          | China         |
| Comodity Code:              | 8302500000    |
| Primary Packed Measurements |               |
| Packaged Weight:            | 0.5kg         |
| Packaged Length:            | 185mm         |
| Packaged Width:             | 70mm          |
| Packaged Height:            | 205mm         |
| Packaging Weight            |               |
| Card:                       | 0.118kg       |
| Paper:                      | N/A           |
| Wood:                       | N/A           |
| Plastic:                    | 0.08kg        |
| General Information         |               |
| Construction Material:      | Brass         |
| Installation Type:          | Wall Mounted  |
| Colour/Finish:              | Matt Black    |

#### LIFETIME GUARANTEE

We are confident in our products and we want our customer to be, we proudly give a lifetime guarantee on our taps and showers, further details can be found on our website

Dimensions (measurements in mm)