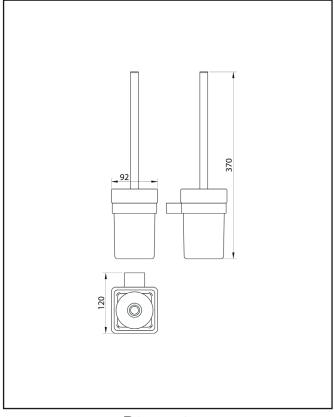

| Product Measurements        |               |
|-----------------------------|---------------|
| Product Weight:             | 1.024kg       |
| Product Width:              | 120mm         |
| Product Height:             | 370mm         |
| Product Depth:              | N/A           |
| Product Length:             | 92mm          |
| Product Transportation      |               |
| Barcode:                    | 5060713724841 |
| Country of Origin:          | China         |
| Comodity Code:              | 8302500000    |
| Primary Packed Measurements |               |
| Packaged Weight:            | 1.024kg       |
| Packaged Length:            | 118mm         |
| Packaged Width:             | 118mm         |
| Packaged Height:            | 415mm         |
| Packaging Weight            |               |
| Card:                       | 0.121kg       |
| Paper:                      | N/A           |
| Wood:                       | N/A           |
| Plastic:                    | 0.15kg        |
| General Information         |               |
| Construction Material:      | Brass/Glass   |
| Installation Type:          | Wall Mounted  |
| Colour/Finish:              | Matt Black    |