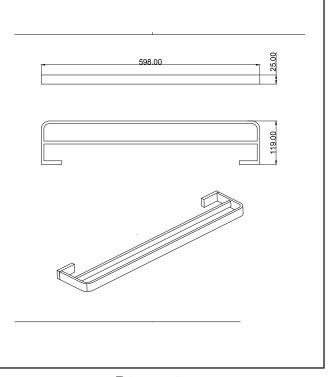

## Mono Black

Double Towel Rail

Product Code: MONOACC-010

| SCUDO |
|-------|

| Product Name                | MONOACC-010             |  |
|-----------------------------|-------------------------|--|
|                             |                         |  |
| Product Decription          | Black Double Towel Rail |  |
| Product Transportation      |                         |  |
| Barcode                     | 5060964934457           |  |
| Contry of origin            | СН                      |  |
| Comodity code               | 8302500000              |  |
| Product Mesurements         |                         |  |
| Product Weight (KG)         | 0.400                   |  |
| Product Width (mm)          | 598                     |  |
| Product Height (mm)         | 119                     |  |
| Product Depth (mm)          | 25                      |  |
| Product Length (mm)         | 0                       |  |
| Primary Packed Measurements |                         |  |
| Packaged Weight             | 0.425                   |  |
| Packed Length               | 120                     |  |
| Packed Width                | 600                     |  |
| Packed Height               | 30                      |  |
| Packaging Weights           |                         |  |
| Card (kg)                   | 0.25                    |  |
| Paper (kg)                  | 0                       |  |
| Wood (kg)                   | 0                       |  |
| Plastic (kg)                | 0                       |  |
| Compliance DOP              | N/a                     |  |