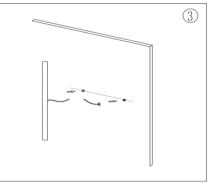

Keep the plastic corner protectors on until installation is fully completed.

Measure the distance of the mounting hole, Drill holes with a suitable sized drill.

Measure the distance of the mounting hole, Drill holes with a suitable sized drill.