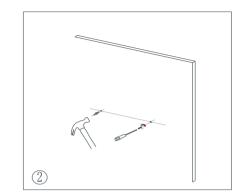

## After care

Never use bleach based or window cleaning solution as these may damage the backing of the mirror. We recommend a damp cloth to remove splashes.

Insert the wall plug and mounting screw into the wall.