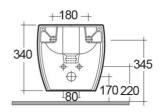

## **Technical specifications**

| Dimensions: | 337 x 525 mm                                                       |
|-------------|--------------------------------------------------------------------|
| Weight:     | 29 Kg                                                              |
| Color:      | Alpine White                                                       |
| Parts:      | MP07AWHA - METROPOLITAN BIDET WALL<br>HUNG W/HIDDEN FIXATIONS 52CM |
| Suites:     | RAK-METROPOLITAN                                                   |
|             |                                                                    |