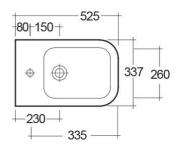

## **Technical specifications**

| Dimensions: | 337 x 525 mm                                                       |
|-------------|--------------------------------------------------------------------|
| Weight:     | 29 Kg                                                              |
| Color:      | Alpine White                                                       |
| Parts:      | MP07AWHA - METROPOLITAN BIDET WALL<br>HUNG W/HIDDEN FIXATIONS 52CM |
| Suites:     | RAK-METROPOLITAN                                                   |
|             |                                                                    |