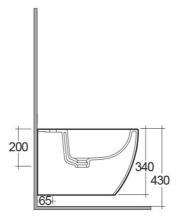

## **Technical specifications**

| Dimensions: | 337 x 525 mm                                                       |
|-------------|--------------------------------------------------------------------|
| Weight:     | 29 Kg                                                              |
| Color:      | Alpine White                                                       |
| Parts:      | MP07AWHA - METROPOLITAN BIDET WALL<br>HUNG W/HIDDEN FIXATIONS 52CM |
| Suites:     | RAK-METROPOLITAN                                                   |
|             |                                                                    |