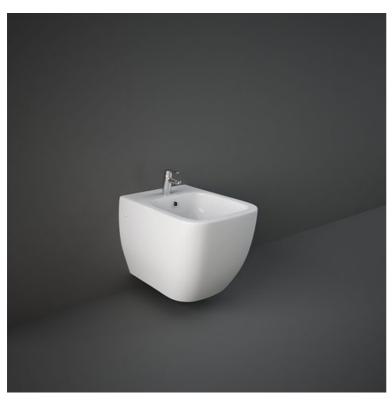

## RAK-METROPOLITAN-W/HIDDEN FIXATIONS

## Bidets | Wall Hung

## **Technical specifications**

| Dimensions: | 337 x 525 mm                                                       |
|-------------|--------------------------------------------------------------------|
| Weight:     | 29 Kg                                                              |
| Color:      | Alpine White                                                       |
| Parts:      | MP07AWHA - METROPOLITAN BIDET WALL<br>HUNG W/HIDDEN FIXATIONS 52CM |
| Suites:     | RAK-METROPOLITAN                                                   |
|             |                                                                    |