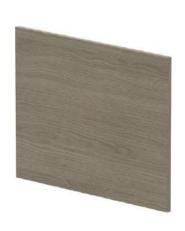

Sales Code: MPD2531 Description: Square Shower Bath End Panel

| Product Dimensions                   |                        |
|--------------------------------------|------------------------|
| Height (mm):                         | 520                    |
| Width (mm):                          | 680                    |
| Depth (mm):                          | 18                     |
| Nett Weight (kg):                    | 4.4                    |
| Packaging Dimensions                 |                        |
| Height (mm):                         | 30                     |
| Width (mm):                          | 540                    |
| Depth (mm):                          | 700                    |
| Gross Weight (kg):                   | 4.4                    |
| Packaging Data                       |                        |
| Box Colour:                          | Brown Cardboard Box    |
| Box Qty:                             | 1                      |
| Label Size:                          | 100 x 50               |
| Label Colour:                        | White Label            |
| Label Qty:                           | 1                      |
| <b>Outer Box Dimensions (If Appl</b> | icable)                |
| Height (mm):                         |                        |
| Width (mm):                          |                        |
| Depth (mm):                          |                        |
| Gross Weight (kg):                   |                        |
| Barcode:                             | 5056462660165          |
| <b>Product Details</b>               |                        |
| Country of Origin:                   | United Kingdom         |
| Fitting Instruction:                 | No                     |
| CE & UKCA:                           | N/A                    |
| FSC Certified Materials:             | Yes                    |
| Colour:                              | Grey Vicenza Oak       |
| Construction Method:                 | Cam & Wood Dowel       |
| Construction Type:                   | Flat-Pack              |
| Cabinet Finish:                      | Not Applicable         |
| Fascia Finish:                       | MFC Textured Woodgrain |
| Cabinet Thickness (mm):              |                        |
| Fascia Thickness (mm):               | 18                     |
| Drawer Included:                     | Not Applicable         |
| Drawer Type:                         | Not Applicable         |
| No of Shelves:                       | Not Applicable         |
| Hinge Type:                          | Not Applicable         |
| Hinge Included:                      | Not Applicable         |
| Adjustable Legs:                     | Not Applicable         |
| Fixings Included:                    | No                     |
| Handle Style:                        | Not Applicable         |
| Waste Shroud:                        | Not Applicable         |
| Handle Included:                     | Not Applicable         |
| Handle Type:                         | Not Applicable         |