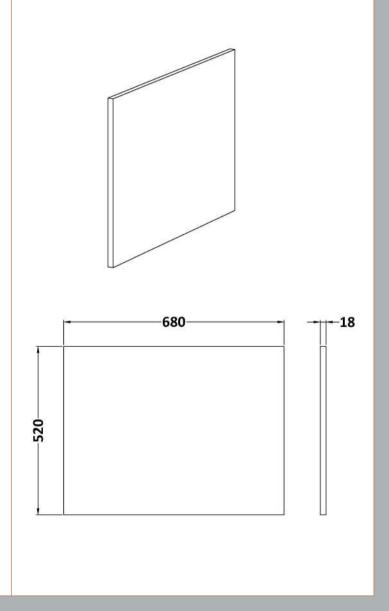

Sales Code: MPD2531 Description: Square Shower Bath End Panel

| Product Dimensions                   |                        |
|--------------------------------------|------------------------|
| Height (mm):                         | 520                    |
| Width (mm):                          | 680                    |
| Depth (mm):                          | 18                     |
| Nett Weight (kg):                    | 4.4                    |
| Packaging Dimensions                 |                        |
| Height (mm):                         | 30                     |
| Width (mm):                          | 540                    |
| Depth (mm):                          | 700                    |
| Gross Weight (kg):                   | 4.4                    |
| Packaging Data                       |                        |
| Box Colour:                          | Brown Cardboard Box    |
| Box Qty:                             | 1                      |
| Label Size:                          | 100 x 50               |
| Label Colour:                        | White Label            |
| Label Qty:                           | 1                      |
| <b>Outer Box Dimensions (If Appl</b> | icable)                |
| Height (mm):                         |                        |
| Width (mm):                          |                        |
| Depth (mm):                          |                        |
| Gross Weight (kg):                   |                        |
| Barcode:                             | 5056462660165          |
| <b>Product Details</b>               |                        |
| Country of Origin:                   | United Kingdom         |
| Fitting Instruction:                 | No                     |
| CE & UKCA:                           | N/A                    |
| FSC Certified Materials:             | Yes                    |
| Colour:                              | Grey Vicenza Oak       |
| Construction Method:                 | Cam & Wood Dowel       |
| Construction Type:                   | Flat-Pack              |
| Cabinet Finish:                      | Not Applicable         |
| Fascia Finish:                       | MFC Textured Woodgrain |
| Cabinet Thickness (mm):              |                        |
| Fascia Thickness (mm):               | 18                     |
| Drawer Included:                     | Not Applicable         |
| Drawer Type:                         | Not Applicable         |
| No of Shelves:                       | Not Applicable         |
| Hinge Type:                          | Not Applicable         |
| Hinge Included:                      | Not Applicable         |
| Adjustable Legs:                     | Not Applicable         |
| Fixings Included:                    | No                     |
| Handle Style:                        | Not Applicable         |
| Waste Shroud:                        | Not Applicable         |
| Handle Included:                     | Not Applicable         |
| Handle Type:                         | Not Applicable         |