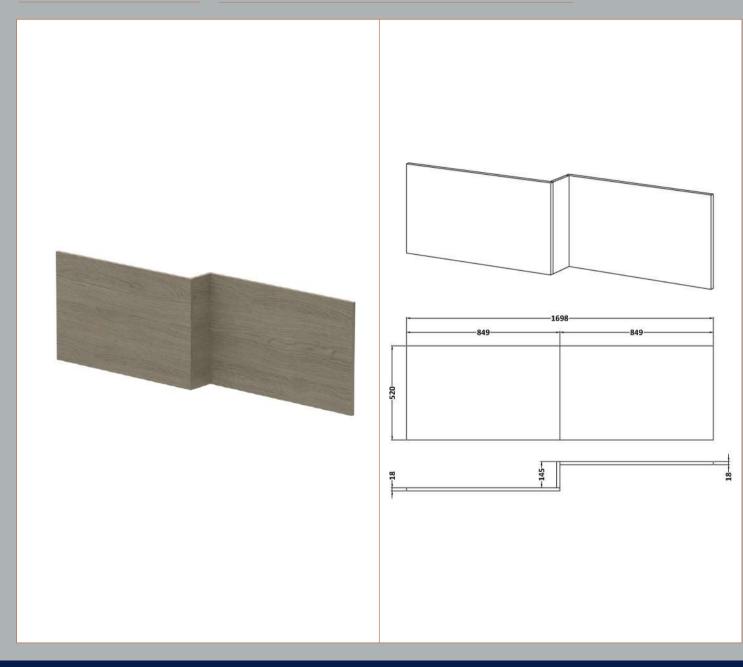

Sales Code: MPD2535 Description: Square Shower Bath Front Panel

| <b>Product Dimensions</b>    |                        |
|------------------------------|------------------------|
| Height (mm):                 | 520                    |
| Width (mm):                  | 1698                   |
| Depth (mm):                  | 163                    |
| Nett Weight (kg):            | 11                     |
| Packaging Dimensions         |                        |
| Height (mm):                 | 50                     |
| Width (mm):                  | 540                    |
| Depth (mm):                  | 1010                   |
| Gross Weight (kg):           | 12.5                   |
| Packaging Data               |                        |
| Box Colour:                  | Brown Cardboard Box    |
| Box Qty:                     | 1                      |
| Label Size:                  | 100 x 50               |
| Label Colour:                | White Label            |
| Label Qty:                   | 1                      |
| Outer Box Dimensions (If App | plicable)              |
| Height (mm):                 |                        |
| Width (mm):                  |                        |
| Depth (mm):                  |                        |
| Gross Weight (kg):           |                        |
| Barcode:                     | 5056462660158          |
| Product Details              |                        |
| Country of Origin:           | United Kingdom         |
| Fitting Instruction:         | No                     |
| CE & UKCA:                   | N/A                    |
| FSC Certified Materials:     | Yes                    |
| Colour:                      | Grey Vicenza Oak       |
| Construction Method:         | Cam & Wood Dowel       |
| Construction Type:           | Flat-Pack              |
| Cabinet Finish:              | Not Applicable         |
| Fascia Finish:               | MFC Textured Woodgrain |
| Cabinet Thickness (mm):      |                        |
| Fascia Thickness (mm):       | 18                     |
| Drawer Included:             | Not Applicable         |
| Drawer Type:                 | Not Applicable         |
| No of Shelves:               | Not Applicable         |
| Hinge Type:                  | Not Applicable         |
| Hinge Included:              | Not Applicable         |
| Adjustable Legs:             | Not Applicable         |
| Fixings Included:            | Yes                    |
| Handle Style:                | Not Applicable         |
| Waste Shroud:                | Not Applicable         |
| Handle Included:             | Not Applicable         |