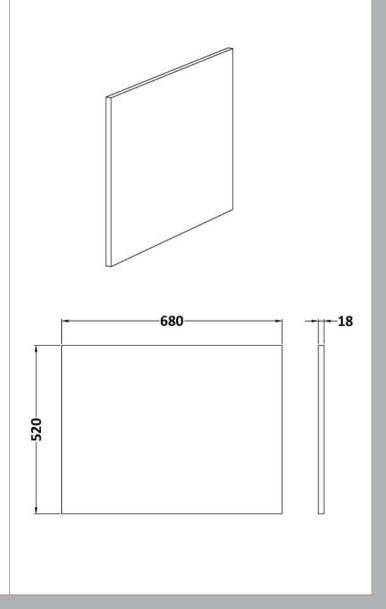

Sales Code: MPD531N Description: Square Shower Bath End Panel

| <b>Product Dimensions</b>     |                        |
|-------------------------------|------------------------|
| Height (mm):                  | 520                    |
| Width (mm):                   | 680                    |
| Depth (mm):                   | 18                     |
| Nett Weight (kg):             | 3.9                    |
| Packaging Dimensions          |                        |
| Height (mm):                  | 30                     |
| Width (mm):                   | 540                    |
| Depth (mm):                   | 700                    |
| Gross Weight (kg):            | 4.4                    |
| Packaging Data                |                        |
| Box Colour:                   | Brown Cardboard Box    |
| Box Qty:                      | 1                      |
| Label Size:                   | 100 x 50               |
| Label Colour:                 | White Label            |
| Label Qty:                    | 1                      |
| Outer Box Dimensions (If Appl | licable)               |
| Height (mm):                  |                        |
| Width (mm):                   |                        |
| Depth (mm):                   |                        |
| Gross Weight (kg):            |                        |
| Barcode:                      | 5056462660578          |
| Product Details               |                        |
| Country of Origin:            | United Kingdom         |
| Fitting Instruction:          | No                     |
| CE & UKCA:                    | N/A                    |
| FSC Certified Materials:      | Yes                    |
| Colour:                       | Anthracite Woodgrain   |
| Construction Method:          | Cam & Wood Dowel       |
| Construction Type:            | Flat-Pack              |
| Cabinet Finish:               | Not Applicable         |
| Fascia Finish:                | MFC Textured Woodgrain |
| Cabinet Thickness (mm):       |                        |
| Fascia Thickness (mm):        | 18                     |
| Drawer Included:              | Not Applicable         |
| Drawer Type:                  | Not Applicable         |
| No of Shelves:                | Not Applicable         |
| Hinge Type:                   | Not Applicable         |
| Hinge Included:               | Not Applicable         |
| Adjustable Legs:              | Not Applicable         |
| Fixings Included:             | Yes                    |
| Handle Style:                 | Not Applicable         |
| Waste Shroud:                 | Not Applicable         |
| Handle Included:              | Not Applicable         |
| Handle Type:                  | Not Applicable         |