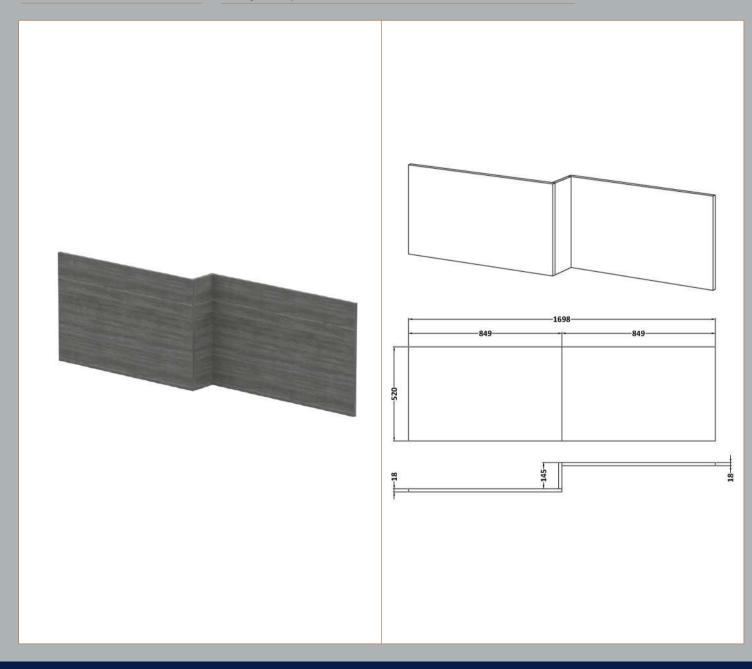

Sales Code: MPD535N Description: Square Shower Bath Front Panel

| <b>Product Dimensions</b>  |                        |  |
|----------------------------|------------------------|--|
| Height (mm):               | 520                    |  |
| Width (mm):                | 1698                   |  |
| Depth (mm):                | 163                    |  |
| Nett Weight (kg):          | 12                     |  |
| Packaging Dimensions       |                        |  |
| Height (mm):               | 50                     |  |
| Width (mm):                | 540                    |  |
| Depth (mm):                | 1010                   |  |
| Gross Weight (kg):         | 12.5                   |  |
| Packaging Data             |                        |  |
| Box Colour:                | Brown Cardboard Box    |  |
| Box Qty:                   | 1                      |  |
| Label Size:                | 100 x 50               |  |
| Label Colour:              | White Label            |  |
| Label Qty:                 | 1                      |  |
| Outer Box Dimensions (If A | Applicable)            |  |
| Height (mm):               |                        |  |
| Width (mm):                |                        |  |
| Depth (mm):                |                        |  |
| Gross Weight (kg):         |                        |  |
| Barcode:                   | 5056462660554          |  |
| <b>Product Details</b>     |                        |  |
| Country of Origin:         | United Kingdom         |  |
| Fitting Instruction:       | No                     |  |
| CE & UKCA:                 | N/A                    |  |
| FSC Certified Materials:   | Yes                    |  |
| Colour:                    | Anthracite Woodgrain   |  |
| Construction Method:       | Cam & Wood Dowel       |  |
| Construction Type:         | Flat-Pack              |  |
| Cabinet Finish:            | Not Applicable         |  |
| Fascia Finish:             | MFC Textured Woodgrain |  |
| Cabinet Thickness (mm):    |                        |  |
| Fascia Thickness (mm):     | 18                     |  |
| Drawer Included:           | Not Applicable         |  |
| Drawer Type:               | Not Applicable         |  |
| No of Shelves:             | Not Applicable         |  |
| Hinge Type:                | Not Applicable         |  |
| Hinge Included:            | Not Applicable         |  |
| Adjustable Legs:           | Not Applicable         |  |
| Fixings Included:          | Yes                    |  |
| Handle Style:              | Not Applicable         |  |
| Waste Shroud:              | Not Applicable         |  |
| Handle Included:           | Not Applicable         |  |
| Handle Type:               | Not Applicable         |  |
|                            |                        |  |