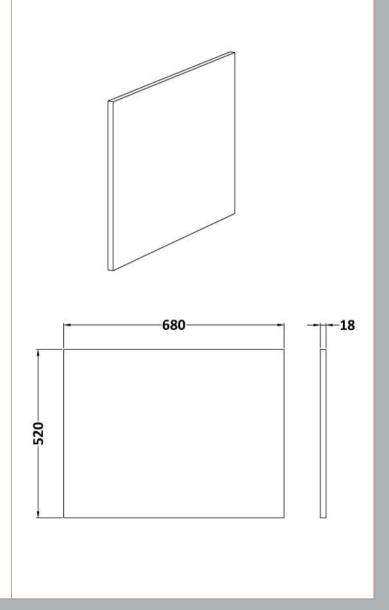

Sales Code: MPD631N Description: Square Shower Bath End Panel

| <b>Product Dimensions</b>     |                        |
|-------------------------------|------------------------|
| Height (mm):                  | 520                    |
| Width (mm):                   | 680                    |
| Depth (mm):                   | 18                     |
| Nett Weight (kg):             | 8                      |
| Packaging Dimensions          |                        |
| Height (mm):                  | 30                     |
| Width (mm):                   | 540                    |
| Depth (mm):                   | 700                    |
| Gross Weight (kg):            | 8.5                    |
| Packaging Data                |                        |
| Box Colour:                   | Brown Cardboard Box    |
| Box Qty:                      | 1                      |
| Label Size:                   | 100 x 50               |
| Label Colour:                 | White Label            |
| Label Qty:                    | 1                      |
| Outer Box Dimensions (If Appl | icable)                |
| Height (mm):                  |                        |
| Width (mm):                   |                        |
| Depth (mm):                   |                        |
| Gross Weight (kg):            |                        |
| Barcode:                      | 5056462660561          |
| Product Details               |                        |
| Country of Origin:            | United Kingdom         |
| Fitting Instruction:          | No                     |
| CE & UKCA:                    | N/A                    |
| FSC Certified Materials:      | Yes                    |
| Colour:                       | Black Woodgrain        |
| Construction Method:          | Cam & Wood Dowel       |
| Construction Type:            | Flat-Pack              |
| Cabinet Finish:               | Not Applicable         |
| Fascia Finish:                | MFC Textured Woodgrain |
| Cabinet Thickness (mm):       |                        |
| Fascia Thickness (mm):        | 18                     |
| Drawer Included:              | Not Applicable         |
| Drawer Type:                  | Not Applicable         |
| No of Shelves:                | Not Applicable         |
| Hinge Type:                   | Not Applicable         |
| Hinge Included:               | Not Applicable         |
| Adjustable Legs:              | Not Applicable         |
| Fixings Included:             | Yes                    |
| Handle Style:                 | Not Applicable         |
| Waste Shroud:                 | Not Applicable         |
| Handle Included:              | Not Applicable         |
| Handle Type:                  | Not Applicable         |