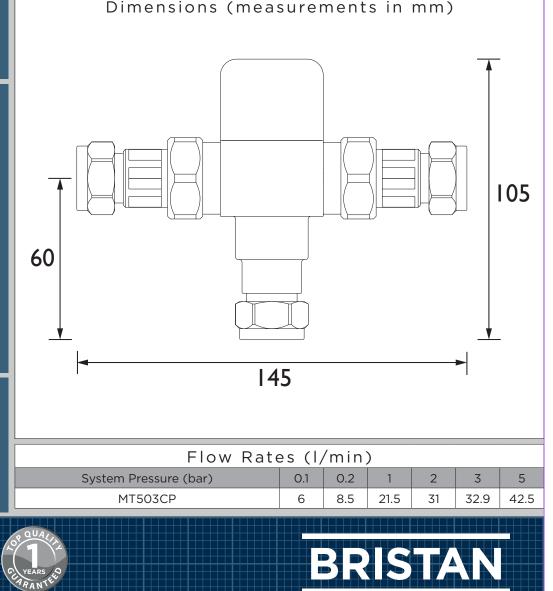

## МТ503СР

TECHNICAL

DATA

| Specification                                        |                                   |
|------------------------------------------------------|-----------------------------------|
| Product Type:                                        | Mixing Valve                      |
| Main Construction Material:                          | Brass                             |
| Mount Type:                                          | Wall                              |
| Shower Type:                                         | Thermostatic Mixing               |
| Connection Inlet:                                    | 15mm                              |
| Connection Outlet:                                   | 15mm                              |
| Valve/Cartridge Type:                                | Thermostatic                      |
| Plumbing System Suitability:                         | Suitable for all plumbing systems |
| Minimum Dynamic Pressure (bar):                      | 0.1 Bar                           |
| Maximum Dynamic Pressure (bar):                      | 5.0 Bar                           |
| Maximum Hot Water Supply Temperature <sup>o</sup> C: | 80                                |
| Maximum Static Pressure (bar):                       | 10 Bar                            |
| Flow Type                                            | Single Flow                       |
| Isolation Valve Included:                            | Yes                               |
| Check Valve Included:                                | Yes                               |