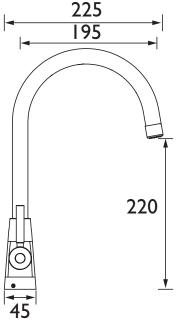

#### Dimensions (measurements in mm)

| Flow Rates (I/min)    |     |     |    |      |      |      |  |  |
|-----------------------|-----|-----|----|------|------|------|--|--|
| System Pressure (bar) | 0.3 | 0.5 | 1  | 2    | 3    | 5    |  |  |
| MZ SNK EF C (mixed)   | 9.5 | 13  | 19 | 27.4 | 33.7 | 43.7 |  |  |