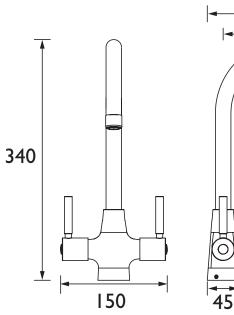

#### Dimensions (measurements in mm)

| Flow Rates (I/min)    |     |     |    |      |      |      |  |  |
|-----------------------|-----|-----|----|------|------|------|--|--|
| System Pressure (bar) | 0.3 | 0.5 | 1  | 2    | 3    | 5    |  |  |
| MZ SNK EF C (mixed)   | 9.5 | 13  | 19 | 27.4 | 33.7 | 43.7 |  |  |