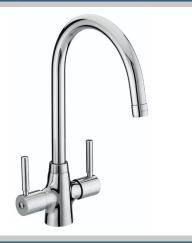

# MONZA Tap Range Monza Easyfit Mono Sink Mixer Chrome

#### Features:

- Long life and easy to use 1/4 turn ceramic disc valves
- Metal fixing nut for added durability
- Easyfit base included
- · Flexible tails included

| Specification                     |                                   |  |  |  |
|-----------------------------------|-----------------------------------|--|--|--|
| Product Type:                     | Kitchen Taps                      |  |  |  |
| Main Construction Material:       | Brass                             |  |  |  |
| Mount Type:                       | Deck Mounted                      |  |  |  |
| Handle Type:                      | Lever Handles                     |  |  |  |
| Connection Inlet:                 | 1/2" BSP Flexible Tails           |  |  |  |
| Connection Outlet:                | M24 Aerator                       |  |  |  |
| Number of Tap Holes:              | 1                                 |  |  |  |
| Valve/Cartridge Type:             | 1/2" Ceramic Disc Valve           |  |  |  |
| Plumbing System Requirements:     | Suitable for all plumbing systems |  |  |  |
| Minimum Dynamic Pressure (bar):   | 0.3 bar                           |  |  |  |
| Maximum Dynamic Pressure (bar):   | 5.0 bar                           |  |  |  |
| Maximum Hot Water Temperature °C: | 60°C                              |  |  |  |
| Maximum Static Pressure (bar):    | 10 bar                            |  |  |  |
| Flow Type:                        | Single Flow                       |  |  |  |
| Isolation Included:               | Yes                               |  |  |  |