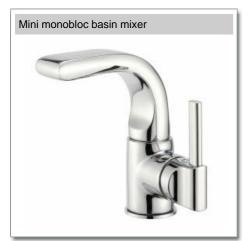

#### Panacea Mini Basin Mixer (inc Click-waste)

The distinct design of the Francis Pegler Panacea range is sleek and contemporary. The range features a versatile swivel spout that delivers a perfect stream of water