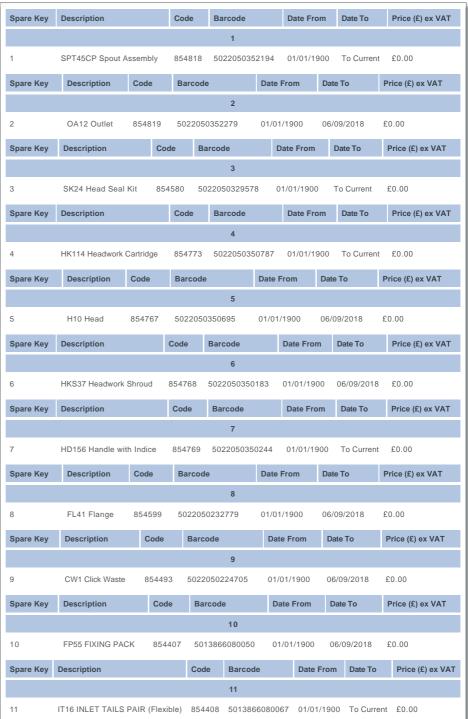

#### Maintenance

No regular maintenance is required for this product.

In case of complete replacement Pegler recommend service valves should be fitted to the supply inlets.

For any further help or replacement parts please contact the Service Support Team on 0800 1560050.