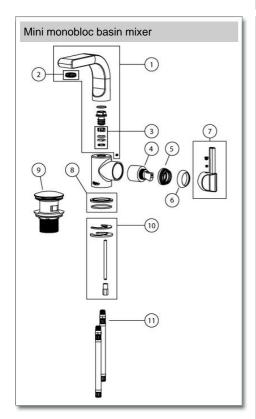

#### Maintenance

No regular maintenance is required for this product.

In case of complete replacement Pegler recommend service valves should be fitted to the supply inlets.

For any further help or replacement parts please contact the Service Support Team on 0800 1560050.