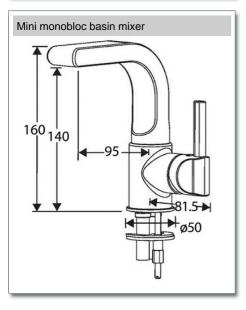

#### **Dimensions**

**Code Description Dimensions**4P2002 Mini Monobloc Basin Mixer See image

Pegler Yorkshire reserve the right to change specifications