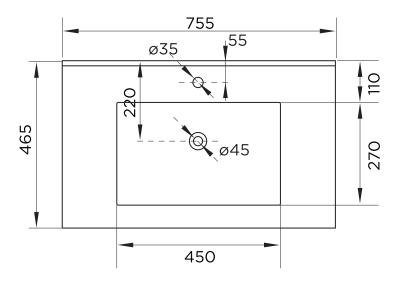

## MITO 813 BASIN

Diagrams not to scale All dimensions in mm tolerance of +/-5mm

## \*Requires Vanity Unit 29515/

| RANGE                     | MITO              |
|---------------------------|-------------------|
| PRODUCT TYPE              | BASIN             |
| CODE                      | 813               |
| OUTER DIMENSIONS (HxWxD)  | 180 x 755 x 465mm |
| INTERNAL BASIN DIMS (HxW) | 120 x 450 x 270mm |
| MATERIAL                  | CERAMIC           |
| TAP HOLE                  | ONE TAP HOLE      |
| WASTE                     | NOT INCLUDED      |
| OVERFLOW                  | YES               |
| PRODUCT WEIGHT            | 11Kg              |
| GUARANTEE                 | 5 YEARS           |