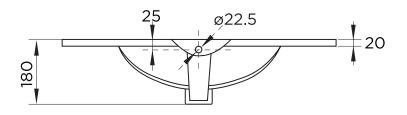

## MITO 813 BASIN

Diagrams not to scale All dimensions in mm tolerance of +/-5mm

## \*Requires Vanity Unit 29515/

| RANGE                     | MITO              |
|---------------------------|-------------------|
| PRODUCT TYPE              | BASIN             |
| CODE                      | 813               |
| OUTER DIMENSIONS (HxWxD)  | 180 x 755 x 465mm |
| INTERNAL BASIN DIMS (HxW) | 120 x 450 x 270mm |
| MATERIAL                  | CERAMIC           |
| TAP HOLE                  | ONE TAP HOLE      |
| WASTE                     | NOT INCLUDED      |
| OVERFLOW                  | YES               |
| PRODUCT WEIGHT            | 11Kg              |
| GUARANTEE                 | 5 YEARS           |