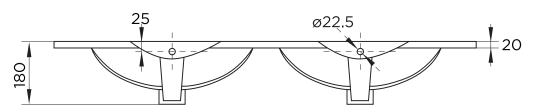

## MITO 814 BASIN

Diagrams not to scale All dimensions in mm tolerance of +/-5mm

<sup>\*</sup>Requires Vanity Units 2 x 29514/

| RANGE                       | МІТО               |
|-----------------------------|--------------------|
| PRODUCT TYPE                | BASIN              |
| CODE                        | 814                |
| OUTER DIMENSIONS (HxWxD)    | 180 x 1205 x 465mm |
| INTERNAL BASIN DIMS (HxWxD) | 100 x 410 x 265mm  |
| MATERIAL                    | CERAMIC            |
| TAP HOLE                    | ONE TAP HOLE       |
| WASTE                       | NOT INCLUDED       |
| OVERFLOW                    | YES                |
| PRODUCT WEIGHT              | 23Kg               |
| GUARANTEE                   | 5 YEARS            |