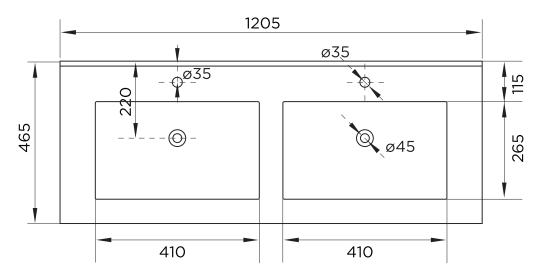

## MITO 814 BASIN

Diagrams not to scale All dimensions in mm tolerance of +/-5mm

<sup>\*</sup>Requires Vanity Units 2 x 29514/

| RANGE                       | МІТО               |
|-----------------------------|--------------------|
| PRODUCT TYPE                | BASIN              |
| CODE                        | 814                |
| OUTER DIMENSIONS (HxWxD)    | 180 x 1205 x 465mm |
| INTERNAL BASIN DIMS (HxWxD) | 100 x 410 x 265mm  |
| MATERIAL                    | CERAMIC            |
| TAP HOLE                    | ONE TAP HOLE       |
| WASTE                       | NOT INCLUDED       |
| OVERFLOW                    | YES                |
| PRODUCT WEIGHT              | 23Kg               |
| GUARANTEE                   | 5 YEARS            |