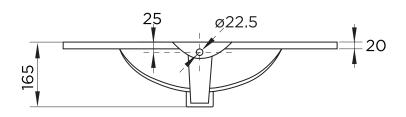

## MITO 815 BASIN

Diagrams not to scale All dimensions in mm tolerance of +/-5mm

<sup>\*</sup>Requires Vanity Unit 29508/ or 29509/

| RANGE                       | MITO              |
|-----------------------------|-------------------|
| PRODUCT TYPE                | BASIN             |
| CODE                        | 815               |
| OUTER DIMENSIONS (HxWxD)    | 165 x 510 x 405mm |
| INTERNAL BASIN DIMS (HxWxD) | 111 x 330 x 225mm |
| MATERIAL                    | CERAMIC           |
| TAP HOLE                    | ONE TAP HOLE      |
| WASTE                       | NOT INCLUDED      |
| OVERFLOW                    | YES               |
| PRODUCT WEIGHT              | 11.5Kg            |
| GUARANTEE                   | 5 YEARS           |