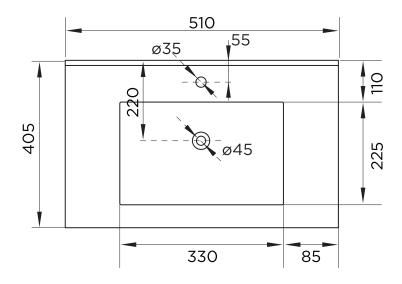

## MITO 815 BASIN

Diagrams not to scale All dimensions in mm tolerance of +/-5mm

<sup>\*</sup>Requires Vanity Unit 29508/ or 29509/

| RANGE                       | MITO              |
|-----------------------------|-------------------|
| PRODUCT TYPE                | BASIN             |
| CODE                        | 815               |
| OUTER DIMENSIONS (HxWxD)    | 165 x 510 x 405mm |
| INTERNAL BASIN DIMS (HxWxD) | 111 x 330 x 225mm |
| MATERIAL                    | CERAMIC           |
| TAP HOLE                    | ONE TAP HOLE      |
| WASTE                       | NOT INCLUDED      |
| OVERFLOW                    | YES               |
| PRODUCT WEIGHT              | 11.5Kg            |
| GUARANTEE                   | 5 YEARS           |