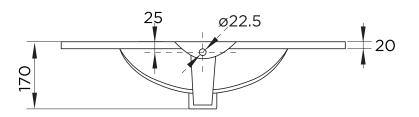

## MITO 860 BASIN

Diagrams not to scale All dimensions in mm tolerance of +/-5mm

<sup>\*</sup>Requires Vanity Unit 29507/ or 29514/

| RANGE                       | MITO              |
|-----------------------------|-------------------|
| PRODUCT TYPE                | BASIN             |
| CODE                        | 860               |
| OUTER DIMENSIONS (HxWxD)    | 170 x 610 x 460mm |
| INTERNAL BASIN DIMS (HxWxD) | 115 x 420 x 270mm |
| MATERIAL                    | CERAMIC           |
| TAP HOLE                    | ONE TAP HOLE      |
| WASTE                       | NOT INCLUDED      |
| OVERFLOW                    | YES               |
| PRODUCT WEIGHT              | 12.5Kg            |
| GUARANTEE                   | 5 YEARS           |