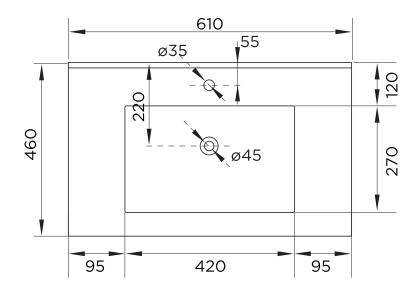

## MITO 860 BASIN

Diagrams not to scale All dimensions in mm tolerance of +/-5mm

<sup>\*</sup>Requires Vanity Unit 29507/ or 29514/

| RANGE                       | MITO              |
|-----------------------------|-------------------|
| PRODUCT TYPE                | BASIN             |
| CODE                        | 860               |
| OUTER DIMENSIONS (HxWxD)    | 170 x 610 x 460mm |
| INTERNAL BASIN DIMS (HxWxD) | 115 x 420 x 270mm |
| MATERIAL                    | CERAMIC           |
| TAP HOLE                    | ONE TAP HOLE      |
| WASTE                       | NOT INCLUDED      |
| OVERFLOW                    | YES               |
| PRODUCT WEIGHT              | 12.5Kg            |
| GUARANTEE                   | 5 YEARS           |