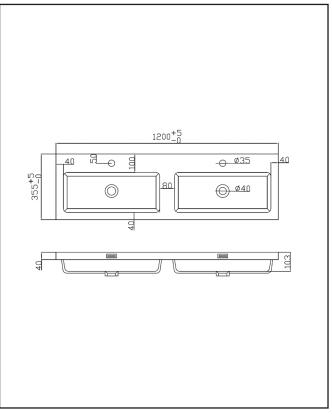

# **PRODUCT DATA SHEET**

# Muro 1200 Double Basin

Product Code: MURO-1200WHBASIN



#### 0330 124 7290

## sales@scudo.co.uk - www.scudo.co.uk

Scudo is the trading name of Harrison Bathrooms Ltd. Whilst we endevour to ensure that the product information is accurate we accept no liability for any information given. All images are for illustration purposes only. Product images and specification are subject to change. Measurement are in millimetres and are nominal.

|--|

|--|







## LIFETIME GUARANTEE

We are confident in our products and we want our customer to be, we proudly give a lifetime guarantee on our taps and showers, further details can be found on our website