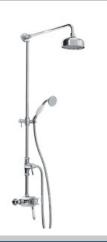

## N2 CSHXDIV C

1901 Shower Range
1901 Exposed Concentric Chrome Shower Valve with Diverter and Rigid Riser Kit

## Features:

- 15mm inlet connections
- Easy replacement with adjustable inlets so you can use on existing pipework centres between 136mm and 158mm
- Thermostatic cartridge with preset temperature stop at 42°C
- Traditional shower kit with external diverter, shower rose, rigid riser and handset
- Factory fitted flow regulators means this is a water saving "Eco" shower