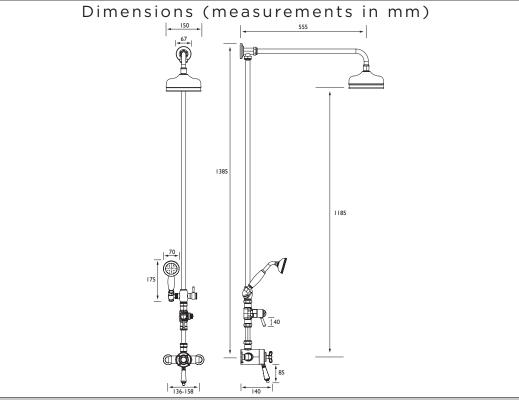

## Features:

- 15mm inlet connections
- Easy replacement with adjustable inlets so you can use on existing pipework centres between 136mm and 158mm
- Thermostatic cartridge with preset temperature stop at 42°C
- Traditional shower kit with external diverter, shower rose, rigid riser and handset
- Factory fitted flow regulators means this is a water saving "Eco" shower

## **Product Certifications:**

WRAS Cert. Number: 2207907 WRAS Expiry Date: 31/07/2027

For more products, visit our website: <u>www.bristan.com</u>

| Specification                            |                              |  |  |  |  |
|------------------------------------------|------------------------------|--|--|--|--|
| Finish/Colour:                           | Chrome Plated                |  |  |  |  |
| Main Construction Material:              | Brass                        |  |  |  |  |
| No of Controls:                          | 3                            |  |  |  |  |
| Shower Type:                             | Dual Control                 |  |  |  |  |
| Shower Head Type:                        | Both                         |  |  |  |  |
| Valve/Cartridge Type:                    | Thermostatic Cartridge       |  |  |  |  |
| Maximum Hot Water Supply Temperature °C: | 65                           |  |  |  |  |
| Maximum Static Pressure: (bar)           | 10                           |  |  |  |  |
| Plumbing System Suitability:             | All, preferably balanced     |  |  |  |  |
| Minimum Dynamic Pressure:                | 0.2 bar                      |  |  |  |  |
| Connection Inlet:                        | 15mm Compression Connections |  |  |  |  |
| Connection Outlet:                       | G 1/2"                       |  |  |  |  |
| Isolation Valve Included:                | No                           |  |  |  |  |
| Check Valve Included:                    | Yes                          |  |  |  |  |