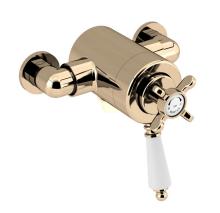

## 1901 Shower Range

1901 Exposed Concentric Gold Shower
Valve Only

| Specification                            |                             |  |  |  |  |
|------------------------------------------|-----------------------------|--|--|--|--|
| Finish/Colour:                           | Gold                        |  |  |  |  |
| Main Construction Material:              | Brass                       |  |  |  |  |
| No of Controls:                          | 2                           |  |  |  |  |
| Shower Type:                             | Exposed                     |  |  |  |  |
| Shower Head Type:                        | None                        |  |  |  |  |
| Valve/Cartridge Type:                    | Thermostatic Cartridge      |  |  |  |  |
| Maximum Hot Water Supply Temperature °C: | 65                          |  |  |  |  |
| Maximum Static Pressure: (bar)           | 10                          |  |  |  |  |
| Plumbing System Suitability:             | All - Ideally Balanced      |  |  |  |  |
| Working Pressure Range:                  | Min. 0.2 Bar - Max. 5.0 Bar |  |  |  |  |
| Connection Inlet:                        | 1/2"                        |  |  |  |  |
| Connection Outlet:                       | 1/2"                        |  |  |  |  |
| Isolation Valve Included:                | No                          |  |  |  |  |
| Check Valve Included:                    | No                          |  |  |  |  |