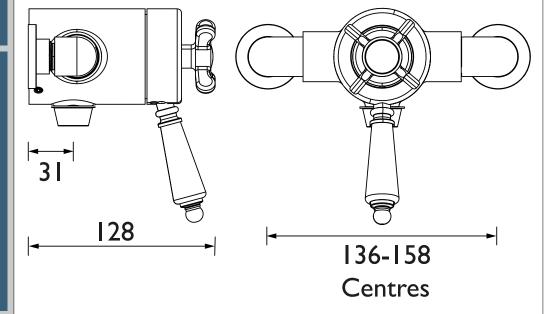

Dimensions (measurements in mm)

#### Features:

- 15mm inlet connections
- Easy replacement with adjustable inlets so you can use on existing pipework centres between 136mm and 158mm
- Thermostatic cartridge with preset temperature stop at 42°C
- Supplied with 2 x 8L/min flow regulators
- Bottom outlet